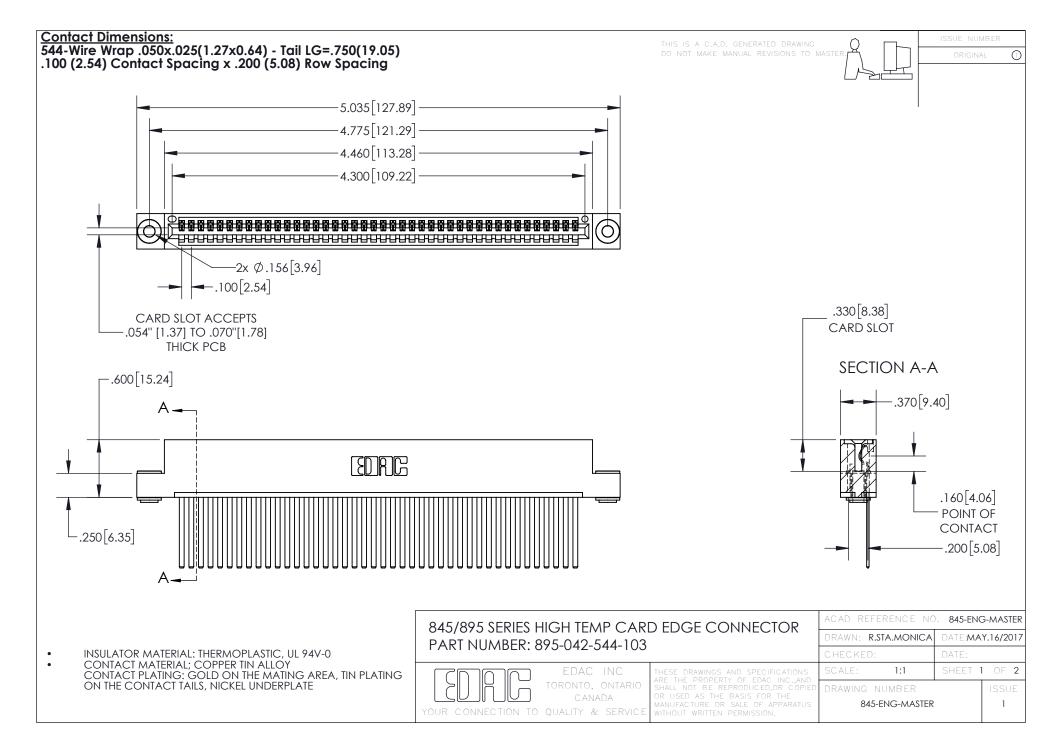

- INSULATOR MATERIAL: THERMOPLASTIC POLYESTER, UL 94V-0 DAP MATERIAL AVAILABLE UPON REQUEST
- CONTACT MATERIAL; COPPER ALLOY

CONTACT PLATING: GOLD ON THE MATING AREA, TIN PLATING ON THE CONTACT TAILS, NICKEL UNDERPLATE

## 845/895 SERIES HIGH TEMP CARD EDGE CONNECTOR CONTACT CODE 555,556,558,559,560 DIMENSIONS

YOUR CONNECTION TO QUALITY & SERVICE

|   | ACAD REFERENCE NO. 845-ENG-MASTER |                          |
|---|-----------------------------------|--------------------------|
|   | DRAWN: R.STA.MONICA               | DATE: <b>MAY.16/2017</b> |
|   | CHECKED:                          | DATE:                    |
|   | SCALE: 1:1                        | SHEET 2 OF 2             |
| D | DRAWING NUMBER                    | ISSUE                    |

845-ENG-MASTER