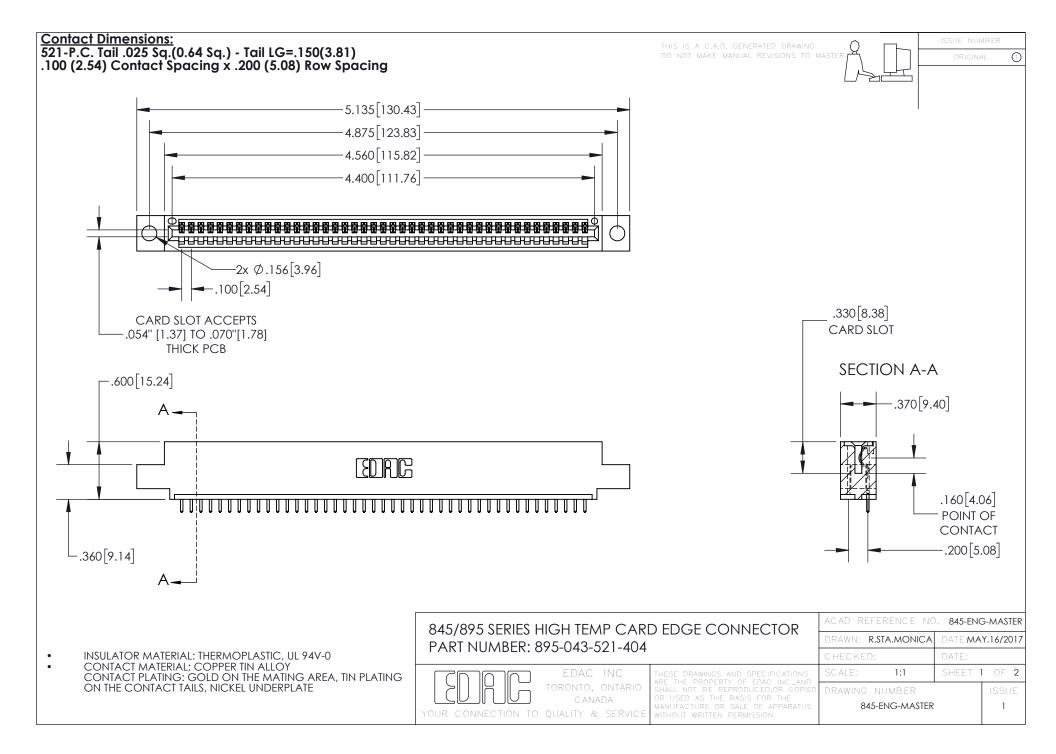

- INSULATOR MATERIAL: THERMOPLASTIC POLYESTER, UL 94V-0 DAP MATERIAL AVAILABLE UPON REQUEST
- CONTACT MATERIAL; COPPER ALLOY

CONTACT PLATING: GOLD ON THE MATING AREA, TIN PLATING ON THE CONTACT TAILS, NICKEL UNDERPLATE