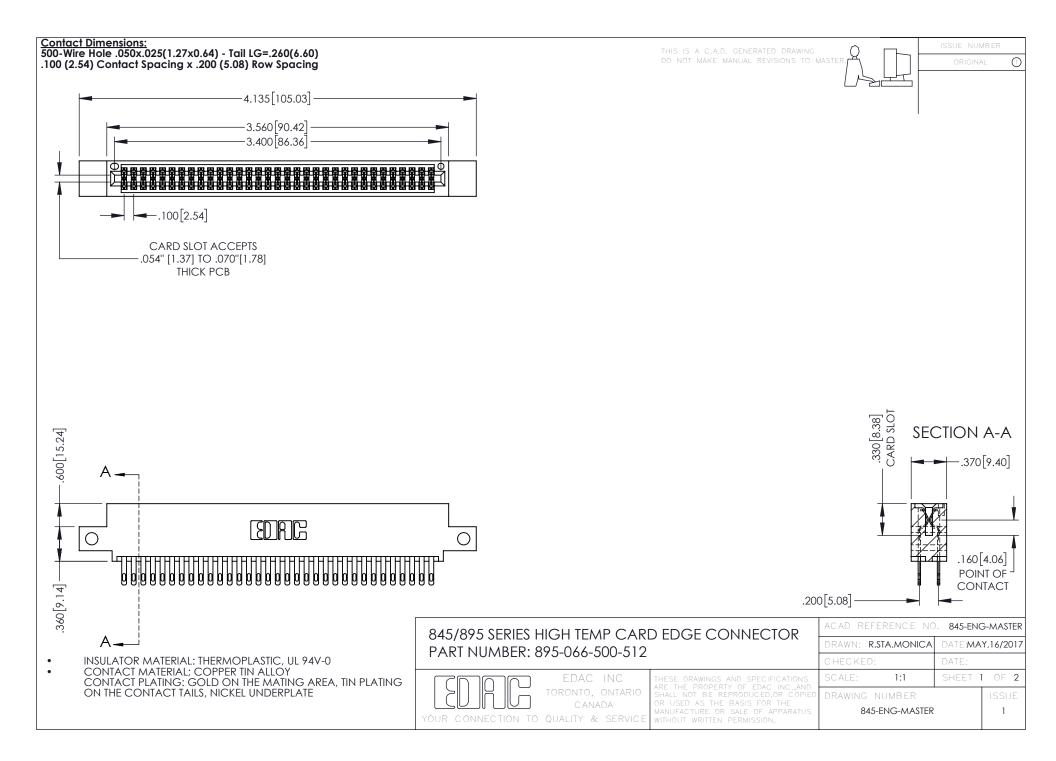

- INSULATOR MATERIAL: THERMOPLASTIC POLYESTER, UL 94V-0 DAP MATERIAL AVAILABLE UPON REQUEST
- CONTACT MATERIAL; COPPER ALLOY

**Contact Code 558** 

CONTACT PLATING: GOLD ON THE MATING AREA, TIN PLATING ON THE CONTACT TAILS, NICKEL UNDERPLATE

## 845/895 SERIES HIGH TEMP CARD EDGE CONNECTOR CONTACT CODE 555,556,558,559,560 DIMENSIONS

YOUR CONNECTION TO QUALITY & SERVICE

Contact Code 559

|   | ACAD REFERENCE NO   | . 845-ENG-MASTER |
|---|---------------------|------------------|
|   | DRAWN: R.STA.MONICA | DATE:MAY.16/2017 |
|   | CHECKED:            | DATE:            |
|   | SCALE: 1:1          | SHEET 2 OF 2     |
| D | DRAWING NUMBER      | ISSUE            |

Contact Code 560

845-ENG-MASTER