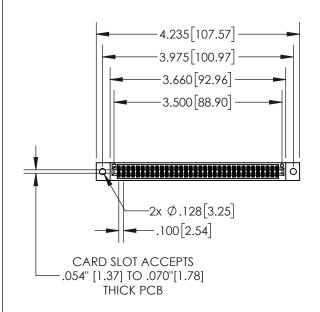

| 845/89 | SERIES HIGH TEMP CARD EDGE CONNECTO | )R |
|--------|-------------------------------------|----|
| PARTI  | MBFR: 895-068-523-502               |    |

| ACAD REFERENCE NO. 845-ENG-MASTER |                  |  |
|-----------------------------------|------------------|--|
| DRAWN: R.STA.MONICA               | DATE:MAY.16/2017 |  |
| CHECKED:                          | DATE:            |  |
| SCALE: 1:2                        | SHEET 1 OF 2     |  |
| DRAWING NUMBER                    | ISSUE            |  |