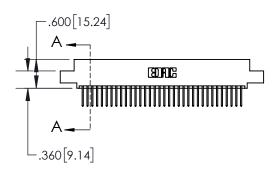

1

| .330[8.38]<br>CARD SLOT |                                   |  |  |
|-------------------------|-----------------------------------|--|--|
| -                       | .370[9.40]                        |  |  |
|                         | SECTION A-A                       |  |  |
| .150 [3.8]              | .160[4.06]<br>POINT OF<br>CONTACT |  |  |
|                         | <b>-</b> 200[5.08]                |  |  |