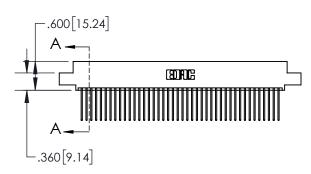

1

| .330[8.38]<br>CARD SLOT |                             |  |
|-------------------------|-----------------------------|--|
| -                       | .370[9.40]                  |  |
|                         | SECTION A-A                 |  |
| .150 [3.8]              | .160[4.06] POINT OF CONTACT |  |
|                         | <b>─</b> 200[5.08]          |  |

## 845/895 SERIES HIGH TEMP CARD EDGE CONNECTOR CONTACT CODE 555,556,558,559,560 DIMENSIONS

YOUR CONNECTION TO QUALITY & SERVICE

|   | ACAD REFERENCE NO   | . 845-ENG-MASTER |
|---|---------------------|------------------|
|   | DRAWN: R.STA.MONICA | DATE:MAY.16/2017 |
|   | CHECKED:            | DATE:            |
|   | SCALE: 1:1          | SHEET 2 OF 2     |
| D | DRAWING NUMBER      | ISSUE            |