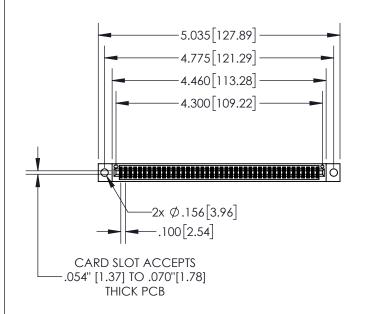

| 845/895 SERIES HIGH 1 | EMP CARD EDGE CONNECTOR |
|-----------------------|-------------------------|
| PART NUMBER: 895-08   | 4-542-504               |

| ACAD REFERENCE NO. 845-ENG-MASTER |                  |  |  |
|-----------------------------------|------------------|--|--|
| DRAWN: R.STA.MONICA               | DATE:MAY.16/2017 |  |  |
| CHECKED:                          | DATE:            |  |  |
| SCALE: 1:2                        | SHEET 1 OF 2     |  |  |
| DRAWING NUMBER                    | ISSUE            |  |  |
| 845-ENG-MASTER                    | 1                |  |  |