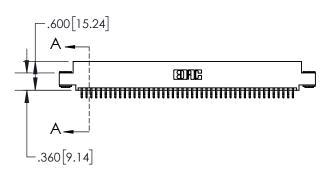

## 845/895 SERIES HIGH TEMP CARD EDGE CONNECTOR CONTACT CODE 555,556,558,559,560 DIMENSIONS

YOUR CONNECTION TO QUALITY & SERVICE

| ACAD REFERENCE NO. 845-ENG-MAS |                     |                  |  |
|--------------------------------|---------------------|------------------|--|
|                                | DRAWN: R.STA.MONICA | DATE:MAY.16/2017 |  |
|                                | CHECKED:            | DATE:            |  |
|                                | SCALE: 1:1          | SHEET 2 OF 2     |  |
| D                              | DRAWING NUMBER      | ISSUE            |  |

1

| .330[8.38]<br>CARD SLOT     |  |  |  |  |
|-----------------------------|--|--|--|--|
|                             |  |  |  |  |
| .160[4.06] POINT OF CONTACT |  |  |  |  |
| 200[5.08]                   |  |  |  |  |