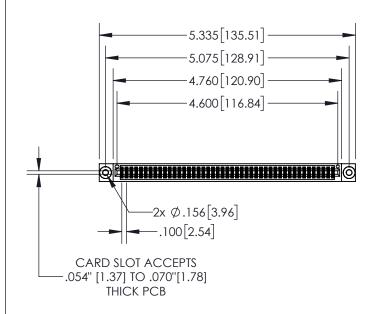

| 845/895 SEF | RIES HIGH TEMP | CARD EDG | E CONNECTOR |
|-------------|----------------|----------|-------------|
| PART NUMB   | ER: 895-090-55 | 6-503    |             |

YOUR CONNECTION TO QUALITY & SERVICE

| ACAD REFERENCE NO. 845-ENG-MASTER |                  |  |
|-----------------------------------|------------------|--|
| DRAWN: R.STA.MONICA               | DATE:MAY.16/2017 |  |
| CHECKED:                          | DATE:            |  |
| SCALE: 1:2                        | SHEET 1 OF 2     |  |
| DRAWING NUMBER                    | ISSUE            |  |