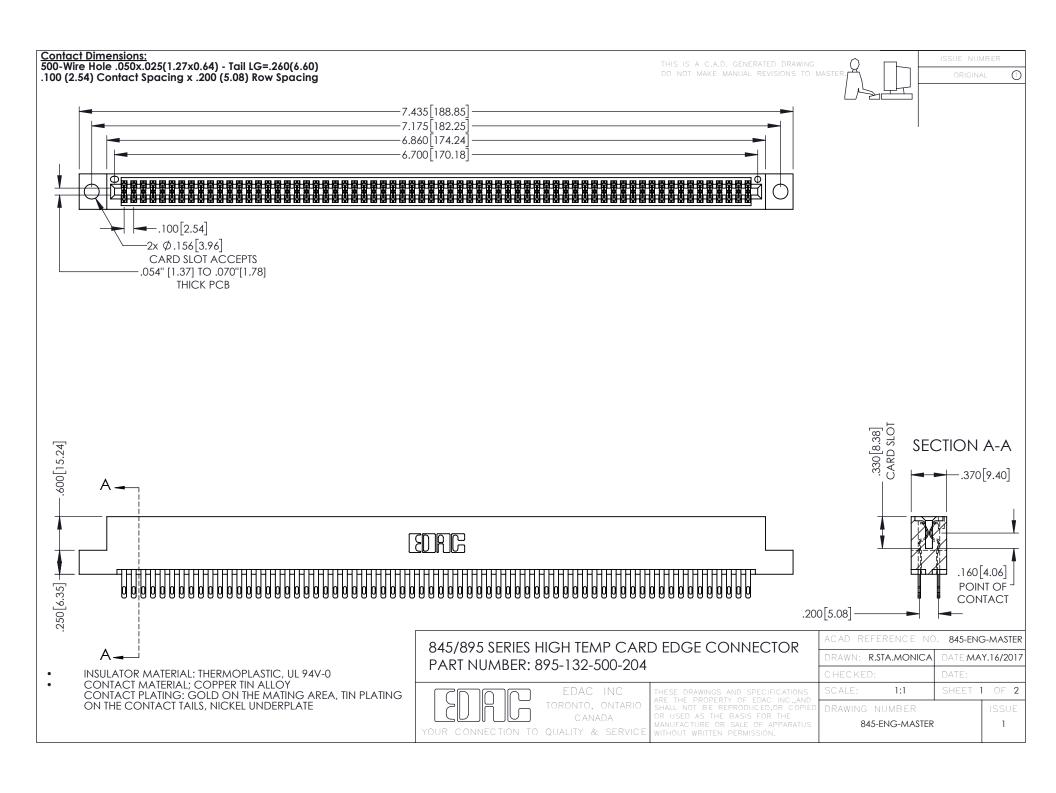

**Contact Code 558** Contact Code 559 Contact Code 560

- INSULATOR MATERIAL: THERMOPLASTIC POLYESTER, UL 94V-0 DAP MATERIAL AVAILABLE UPON REQUEST
- CONTACT MATERIAL; COPPER ALLOY

CONTACT PLATING: GOLD ON THE MATING AREA, TIN PLATING ON THE CONTACT TAILS, NICKEL UNDERPLATE

## 845/895 SERIES HIGH TEMP CARD EDGE CONNECTOR CONTACT CODE 555,556,558,559,560 DIMENSIONS

YOUR CONNECTION TO QUALITY & SERVICE

|   | ACAD REFERENCE NO. 845-ENG-MASTER |                  |
|---|-----------------------------------|------------------|
|   | DRAWN: R.STA.MONICA               | DATE:MAY.16/2017 |
|   | CHECKED:                          | DATE:            |
|   | SCALE: 1:1                        | SHEET 2 OF 2     |
| D | DRAWING NUMBER                    | ISSUE            |

845-ENG-MASTER