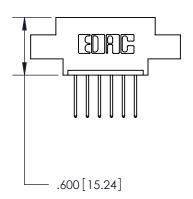

THIS IS A C.A.D. GENERATED DRAWING DO NOT MAKE MANUAL REVISIONS TO MASTER.

ISSUE NUMBER

.165[4.19]

.375 [9.54]

ORIGINAL

1

.060 [1.52] .125(3.18) to .210(5.33) **Outside Tails** .125(3.18) to .210(5.33) **Outside Tails** 

**Contact Code 560** 

INSULATOR MATERIAL: THERMOPLASTIC POLYESTER, UL 94V-0 CONTACT MATERIAL; COPPER, NICKEL, TIN ALLOY CA-725 CONTACT PLATING: GOLD ON THE MATING AREA, TIN-LEAD ON THE CONTACT TAILS, NICKEL UNDERPLATE

**Contact Code 558** 

## 846/896 SERIES HIGH TEMP CARD EDGE CONNECTOR CONTACT CODE 555,556,558,559,560 DIMENSIONS

.150 [3.81]

YOUR CONNECTION TO QUALITY & SERVICE

**Contact Code 559** 

**EDAC INC** TORONTO, ONTARIO CANADA

THESE DRAWINGS AND SPECIFICATIONS ARE THE PROPERTY OF EDAC INC.,AND SHALL NOT BE REPRODUCED, OR COPIED OR USED AS THE BASIS FOR THE MANUFACTURE OR SALE OF APPARATUS WITHOUT WRITTEN PERMISSION.