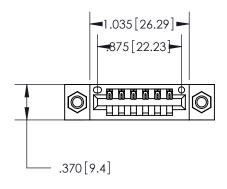

Contact Dimensions: 522-P.C. Tail .025 Sq. (0.64 Sq.) - Tail LG. =.440 (11.18) .125 (3.18) Contact Spacing x .250 (6.35) Row Spacing

THIS IS A C.A.D. GENERATED DRAWING DO NOT MAKE MANUAL REVISIONS TO MASTER.

Card Slot Accepts .054 [1.37] to .070 [1.78] Thick P.C. Board

.330 [8.38] Card Slot

ISSUE NUMBER

ORIGINAL

INSULATOR MATERIAL: THERMOPLASTIC POLYESTER, UL 94V-0 CONTACT MATERIAL; COPPER, NICKEL, TIN ALLOY CA-725 CONTACT PLATING: GOLD ON THE MATING AREA, TIN-LEAD

ON THE CONTACT TAILS, NICKEL UNDERPLATE

.160 [4.07] Point of Contact — 846/896 SERIES HIGH TEMP CARD EDGE CONNECTOR PART NUMBER: 896-006-522-607

**EDAC INC** TORONTO, ONTARIO CANADA

THESE DRAWINGS AND SPECIFICATIONS ARE THE PROPERTY OF EDAC INC.,AND SHALL NOT BE REPRODUCED, OR COPIED OR USED AS THE BASIS FOR THE MANUFACTURE OR SALE OF APPARATUS WITHOUT WRITTEN PERMISSION.