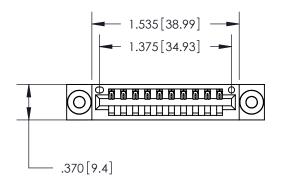

Contact Dimensions: 521-P.C. Tail .025 Sq. (0.64 Sq.) - Tail LG. =.150 (3.81) .125 (3.18) Contact Spacing x .250 (6.35) Row Spacing

THIS IS A C.A.D. GENERATED DRAWING DO NOT MAKE MANUAL REVISIONS TO MASTER.

846/896 SERIES HIGH TEMP CARD EDGE CONNECTOR PART NUMBER: 896-010-521-603

YOUR CONNECTION TO QUALITY & SERVICE

**EDAC INC** TORONTO, ONTARIO CANADA

THESE DRAWINGS AND SPECIFICATIONS ARE THE PROPERTY OF EDAC INC.,AND SHALL NOT BE REPRODUCED, OR COPIED OR USED AS THE BASIS FOR THE MANUFACTURE OR SALE OF APPARATUS WITHOUT WRITTEN PERMISSION.