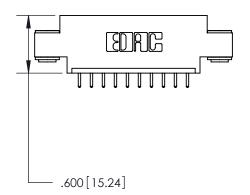

| Card Slot Accepts .054 [1.37] to .070 [1.78] Thick P.C. Board |  |
|---------------------------------------------------------------|--|
|                                                               |  |
| .330 [8.38] Card Slot —                                       |  |
| .160[4.07] Point of Contact                                   |  |

THIS IS A C.A.D. GENERATED DRAWING DO NOT MAKE MANUAL REVISIONS TO MASTER.

ISSUE NUMBER

.165[4.19]

.375 [9.54]

ORIGINAL

1

.060 [1.52] .125(3.18) to .210(5.33) **Outside Tails** .125(3.18) to .210(5.33) **Outside Tails** 