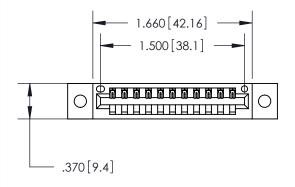

<u>Contact Dimensions:</u> 520-P.C. Tail .030x.018 (0.76x0.46) - Tail LG. = .175 (4.45) .125 (3.18) Contact Spacing x .250 (6.35) Row Spacing

THIS IS A C.A.D. GENERATED DRAWING DO NOT MAKE MANUAL REVISIONS TO MASTER.

ISSUE NUMBER ORIGINAL 1

INSULATOR MATERIAL: THERMOPLASTIC POLYESTER, UL 94V-0 CONTACT MATERIAL; COPPER, NICKEL, TIN ALLOY CA-725

CONTACT PLATING: GOLD ON THE MATING AREA, TIN-LEAD ON THE CONTACT TAILS, NICKEL UNDERPLATE

Thick P.C. Board .330[8.38] Card Slot -.160 [4.07] Point of Contact —

Card Slot Accepts .054 [1.37] to .070 [1.78]

## 846/896 SERIES HIGH TEMP CARD EDGE CONNECTOR PART NUMBER: 896-011-520-102

YOUR CONNECTION TO QUALITY & SERVICE

**EDAC INC** TORONTO, ONTARIO CANADA

THESE DRAWINGS AND SPECIFICATIONS ARE THE PROPERTY OF EDAC INC.,AND SHALL NOT BE REPRODUCED, OR COPIED OR USED AS THE BASIS FOR THE MANUFACTURE OR SALE OF APPARATUS WITHOUT WRITTEN PERMISSION.