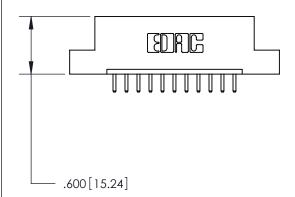

THIS IS A C.A.D. GENERATED DRAWING DO NOT MAKE MANUAL REVISIONS TO MASTER.

ISSUE NUMBER

.165[4.19]

.375 [9.54]

ORIGINAL

1

.060 [1.52] .125(3.18) to .210(5.33) **Outside Tails** .125(3.18) to .210(5.33) **Outside Tails** 

**Contact Code 560** 

INSULATOR MATERIAL: THERMOPLASTIC POLYESTER, UL 94V-0 CONTACT MATERIAL; COPPER, NICKEL, TIN ALLOY CA-725 CONTACT PLATING: GOLD ON THE MATING AREA, TIN-LEAD ON THE CONTACT TAILS, NICKEL UNDERPLATE

**Contact Code 558** 

## 846/896 SERIES HIGH TEMP CARD EDGE CONNECTOR CONTACT CODE 555,556,558,559,560 DIMENSIONS

.150 [3.81]

YOUR CONNECTION TO QUALITY & SERVICE

**Contact Code 559** 

**EDAC INC** TORONTO, ONTARIO CANADA

THESE DRAWINGS AND SPECIFICATIONS ARE THE PROPERTY OF EDAC INC.,AND SHALL NOT BE REPRODUCED, OR COPIED OR USED AS THE BASIS FOR THE MANUFACTURE OR SALE OF APPARATUS WITHOUT WRITTEN PERMISSION.