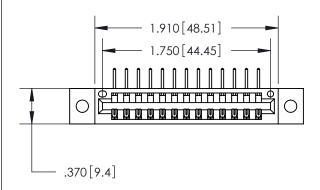

<u>Contact Dimensions:</u>
558-90 Degree Bend (Code 541 Contacts)
See Sheet 2 for Contact Code 555, 556, 558, 559, 560 Dimensions

THIS IS A C.A.D. GENERATED DRAWING DO NOT MAKE MANUAL REVISIONS TO MASTER.

846/896 SERIES HIGH TEMP CARD EDGE CONNECTOR PART NUMBER: 896-013-558-102

**EDAC INC** TORONTO, ONTARIO CANADA

THESE DRAWINGS AND SPECIFICATIONS ARE THE PROPERTY OF EDAC INC., AND SHALL NOT BE REPRODUCED, OR COPIED OR USED AS THE BASIS FOR THE MANUFACTURE OR SALE OF APPARATUS WITHOUT WRITTEN PERMISSION.