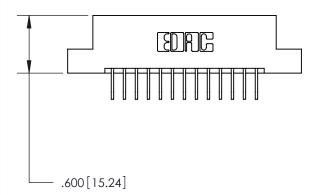

846/896 SERIES HIGH TEMP CARD EDGE CONNECTOR PART NUMBER: 896-013-558-102

**EDAC INC** TORONTO, ONTARIO CANADA

THESE DRAWINGS AND SPECIFICATIONS ARE THE PROPERTY OF EDAC INC., AND SHALL NOT BE REPRODUCED, OR COPIED OR USED AS THE BASIS FOR THE MANUFACTURE OR SALE OF APPARATUS WITHOUT WRITTEN PERMISSION.