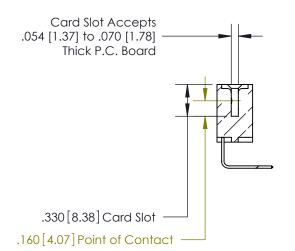

<u>Contact Dimensions:</u>
558-90 Degree Bend (Code 541 Contacts)
See Sheet 2 for Contact Code 555, 556, 558, 559, 560 Dimensions

THIS IS A C.A.D. GENERATED DRAWING DO NOT MAKE MANUAL REVISIONS TO MASTER.



ISSUE NUMBER ORIGINAL





- INSULATOR MATERIAL: THERMOPLASTIC POLYESTER, UL 94V-0 CONTACT MATERIAL; COPPER, NICKEL, TIN ALLOY CA-725
- CONTACT PLATING: GOLD ON THE MATING AREA, TIN-LEAD ON THE CONTACT TAILS, NICKEL UNDERPLATE



846/896 SERIES HIGH TEMP CARD EDGE CONNECTOR PART NUMBER: 896-013-558-102



**EDAC INC** TORONTO, ONTARIO CANADA

THESE DRAWINGS AND SPECIFICATIONS ARE THE PROPERTY OF EDAC INC., AND SHALL NOT BE REPRODUCED, OR COPIED OR USED AS THE BASIS FOR THE MANUFACTURE OR SALE OF APPARATUS WITHOUT WRITTEN PERMISSION.

| ACAD REFERENCE NO. | 846-ENG-MASTER   |
|--------------------|------------------|
| DRAWN: J.LEE       | DATE: APR. 22/09 |
| CHECKED:           | DATE:            |
| SCALE: 1:1         | SHEET 1 OF 2     |
| DRAWING NUMBER     | ISSUE            |
| 846-ENG-MASTER     | R 1              |

THIS IS A C.A.D. GENERATED DRAWING DO NOT MAKE MANUAL REVISIONS TO MASTER.



ISSUE NUMBER

.165[4.19]

.375 [9.54]

ORIGINAL

1





.060 [1.52] .125(3.18) to .210(5.33) **Outside Tails** .125