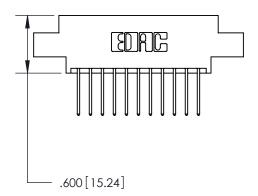

| TER |
|-----|
|     |
| 09  |
|     |
| 2   |
| JE  |
|     |
|     |

THIS IS A C.A.D. GENERATED DRAWING DO NOT MAKE MANUAL REVISIONS TO MASTER.

ISSUE NUMBER

.165[4.19]

.375 [9.54]

ORIGINAL

1

.060 [1.52] .125(3.18) to .210(5.33) **Outside Tails** .125(3.18) to .210(5.33) **Outside Tails** 