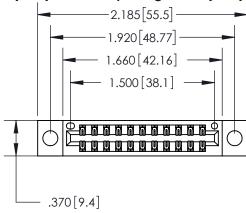

Contact Dimensions: 522-P.C. Tail .025 Sq. (0.64 Sq.) - Tail LG. =.440 (11.18) .125 (3.18) Contact Spacing x .250 (6.35) Row Spacing

INSULATOR MATERIAL: THERMOPLASTIC POLYESTER, UL 94V-0 CONTACT MATERIAL; COPPER, NICKEL, TIN ALLOY CA-725 CONTACT PLATING: GOLD ON THE MATING AREA, TIN-LEAD ON THE CONTACT TAILS, NICKEL UNDERPLATE

THIS IS A C.A.D. GENERATED DRAWING DO NOT MAKE MANUAL REVISIONS TO MASTER.

846/896 SERIES HIGH TEMP CARD EDGE CONNECTOR PART NUMBER: 896-022-522-804

**EDAC INC** TORONTO, ONTARIO CANADA

THESE DRAWINGS AND SPECIFICATIONS ARE THE PROPERTY OF EDAC INC.,AND SHALL NOT BE REPRODUCED, OR COPIED OR USED AS THE BASIS FOR THE MANUFACTURE OR SALE OF APPARATUS WITHOUT WRITTEN PERMISSION.