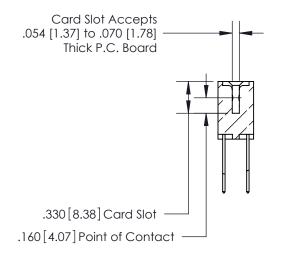

## 846/896 SERIES HIGH TEMP CARD EDGE CONNECTOR CONTACT CODE 555,556,558,559,560 DIMENSIONS

.150 [3.81]

YOUR CONNECTION TO QUALITY & SERVICE

**Contact Code 559** 

**EDAC INC** TORONTO, ONTARIO CANADA

THESE DRAWINGS AND SPECIFICATIONS ARE THE PROPERTY OF EDAC INC.,AND SHALL NOT BE REPRODUCED, OR COPIED OR USED AS THE BASIS FOR THE MANUFACTURE OR SALE OF APPARATUS WITHOUT WRITTEN PERMISSION.