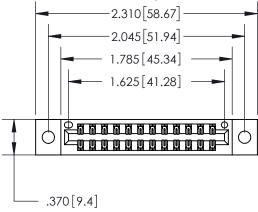

THIS IS A C.A.D. GENERATED DRAWING DO NOT MAKE MANUAL REVISIONS TO MASTER.

ACAD REFERENCE NO

846/896 SERIES HIGH TEMP CARD EDGE CONNECTOR PART NUMBER: 896-024-540-802

**EDAC INC** TORONTO, ONTARIO CANADA

<u>Contact Dimensions:</u> 540-Wire Wrap .025 Sq. (0.64 Sq.) - Tail LG. = .560 (14.22) .125 (3.18) Contact Spacing x .250 (6.35) Row Spacing

INSULATOR MATERIAL: THERMOPLASTIC POLYESTER, UL 94V-0 CONTACT MATERIAL; COPPER, NICKEL, TIN ALLOY CA-725 CONTACT PLATING: GOLD ON THE MATING AREA, TIN-LEAD ON THE CONTACT TAILS, NICKEL UNDERPLATE