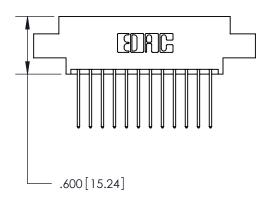

846-FNG-MASTER

THIS IS A C.A.D. GENERATED DRAWING DO NOT MAKE MANUAL REVISIONS TO MASTER.

ISSUE NUMBER

.165[4.19]

.375 [9.54]

ORIGINAL

1

.060 [1.52] .125(3.18) to .210(5.33) **Outside Tails** .125(3.18) to .210(5.33) **Outside Tails** 