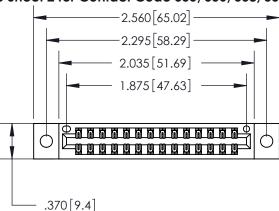

<u>Contact Dimensions:</u> 560-Extender Board Bend (Code 523 Contacts) See Sheet 2 for Contact Code 555, 556, 558, 559, 560 Dimensions

- INSULATOR MATERIAL: THERMOPLASTIC POLYESTER, UL 94V-0 CONTACT MATERIAL; COPPER, NICKEL, TIN ALLOY CA-725
- CONTACT PLATING: GOLD ON THE MATING AREA, TIN-LEAD ON THE CONTACT TAILS, NICKEL UNDERPLATE

THIS IS A C.A.D. GENERATED DRAWING DO NOT MAKE MANUAL REVISIONS TO MASTER.

846/896 SERIES HIGH TEMP CARD EDGE CONNECTOR PART NUMBER: 896-028-560-202

**EDAC INC** TORONTO, ONTARIO CANADA

THESE DRAWINGS AND SPECIFICATIONS ARE THE PROPERTY OF EDAC INC., AND SHALL NOT BE REPRODUCED, OR COPIED OR USED AS THE BASIS FOR THE MANUFACTURE OR SALE OF APPARATUS WITHOUT WRITTEN PERMISSION.