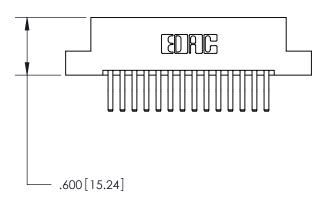

THIS IS A C.A.D. GENERATED DRAWING DO NOT MAKE MANUAL REVISIONS TO MASTER.

846/896 SERIES HIGH TEMP CARD EDGE CONNECTOR PART NUMBER: 896-028-560-202

**EDAC INC** TORONTO, ONTARIO CANADA

THESE DRAWINGS AND SPECIFICATIONS ARE THE PROPERTY OF EDAC INC., AND SHALL NOT BE REPRODUCED, OR COPIED OR USED AS THE BASIS FOR THE MANUFACTURE OR SALE OF APPARATUS WITHOUT WRITTEN PERMISSION.

THIS IS A C.A.D. GENERATED DRAWING DO NOT MAKE MANUAL REVISIONS TO MASTER.

ISSUE NUMBER

.165[4.19]

.375 [9.54]

ORIGINAL

1

.060 [1.52] .125(3.18) to .210(5.33) **Outside Tails** .125(3.18) to .210(5.33) **Outside Tails** 