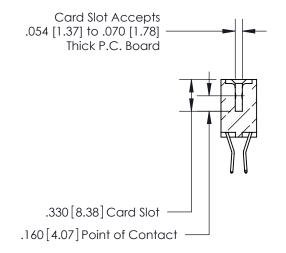

**Contact Code 560** 

INSULATOR MATERIAL: THERMOPLASTIC POLYESTER, UL 94V-0 CONTACT MATERIAL; COPPER, NICKEL, TIN ALLOY CA-725 CONTACT PLATING: GOLD ON THE MATING AREA, TIN-LEAD ON THE CONTACT TAILS, NICKEL UNDERPLATE

**Contact Code 558** 

## 846/896 SERIES HIGH TEMP CARD EDGE CONNECTOR CONTACT CODE 555,556,558,559,560 DIMENSIONS

.150 [3.81]

YOUR CONNECTION TO QUALITY & SERVICE

**Contact Code 559** 

**EDAC INC** TORONTO, ONTARIO CANADA

THESE DRAWINGS AND SPECIFICATIONS ARE THE PROPERTY OF EDAC INC.,AND SHALL NOT BE REPRODUCED, OR COPIED OR USED AS THE BASIS FOR THE MANUFACTURE OR SALE OF APPARATUS WITHOUT WRITTEN PERMISSION.