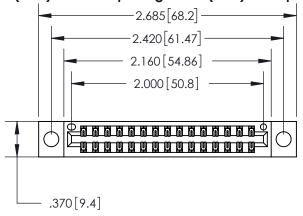

THIS IS A C.A.D. GENERATED DRAWING DO NOT MAKE MANUAL REVISIONS TO MASTER.

846/896 SERIES HIGH TEMP CARD EDGE CONNECTOR PART NUMBER: 896-030-541-804

**EDAC INC** TORONTO, ONTARIO CANADA

THESE DRAWINGS AND SPECIFICATIONS ARE THE PROPERTY OF EDAC INC., AND SHALL NOT BE REPRODUCED, OR COPIED OR USED AS THE BASIS FOR THE MANUFACTURE OR SALE OF APPARATUS WITHOUT WRITTEN PERMISSION.

| ACAD REFERENCE NO. | 846-ENG-MASTER   |
|--------------------|------------------|
| DRAWN: J.LEE       | DATE: APR. 22/09 |
| CHECKED:           | DATE:            |
| SCALE: 1:1         | SHEET 1 OF 2     |
| DRAWING NUMBER     | ISSUE            |
| 846-ENG-MASTER     | 1                |