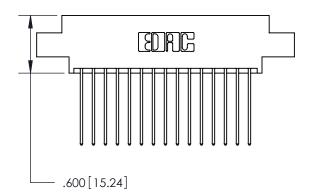

THIS IS A C.A.D. GENERATED DRAWING DO NOT MAKE MANUAL REVISIONS TO MASTER.

ISSUE NUMBER

.165[4.19]

.375 [9.54]

ORIGINAL

1

.060 [1.52] .125(3.18) to .210(5.33) **Outside Tails** .125(3.18) to .210(5.33) **Outside Tails** 