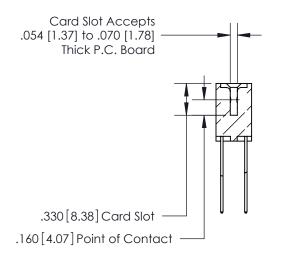

**Contact Code 560** 

INSULATOR MATERIAL: THERMOPLASTIC POLYESTER, UL 94V-0 CONTACT MATERIAL; COPPER, NICKEL, TIN ALLOY CA-725 CONTACT PLATING: GOLD ON THE MATING AREA, TIN-LEAD ON THE CONTACT TAILS, NICKEL UNDERPLATE

**Contact Code 558** 

## 846/896 SERIES HIGH TEMP CARD EDGE CONNECTOR CONTACT CODE 555,556,558,559,560 DIMENSIONS

.150 [3.81]

YOUR CONNECTION TO QUALITY & SERVICE

**Contact Code 559** 

**EDAC INC** TORONTO, ONTARIO CANADA

THESE DRAWINGS AND SPECIFICATIONS ARE THE PROPERTY OF EDAC INC.,AND SHALL NOT BE REPRODUCED, OR COPIED OR USED AS THE BASIS FOR THE MANUFACTURE OR SALE OF APPARATUS WITHOUT WRITTEN PERMISSION.