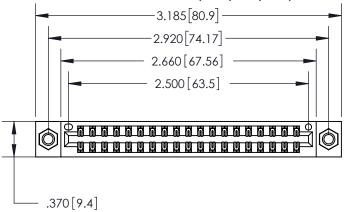

THIS IS A C.A.D. GENERATED DRAWING DO NOT MAKE MANUAL REVISIONS TO MASTER.

ORIGINAL

846/896 SERIES HIGH TEMP CARD EDGE CONNECTOR PART NUMBER: 896-038-556-207

**EDAC INC** TORONTO, ONTARIO CANADA

THESE DRAWINGS AND SPECIFICATIONS ARE THE PROPERTY OF EDAC INC., AND SHALL NOT BE REPRODUCED, OR COPIED OR USED AS THE BASIS FOR THE MANUFACTURE OR SALE OF APPARATUS WITHOUT WRITTEN PERMISSION.

| ACAD REFERENCE NO. | 846-ENG-MASTER   |
|--------------------|------------------|
| DRAWN: J.LEE       | DATE: APR. 22/09 |
| CHECKED:           | DATE:            |
| SCALE: 1:1         | SHEET 1 OF 2     |
| DRAWING NUMBER     | ISSUE            |
| 846-ENG-MASTER     | 1                |