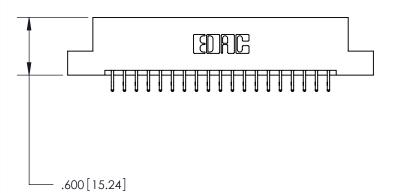

THIS IS A C.A.D. GENERATED DRAWING DO NOT MAKE MANUAL REVISIONS TO MASTER.

ORIGINAL

846/896 SERIES HIGH TEMP CARD EDGE CONNECTOR PART NUMBER: 896-038-556-207

**EDAC INC** TORONTO, ONTARIO CANADA

THESE DRAWINGS AND SPECIFICATIONS ARE THE PROPERTY OF EDAC INC., AND SHALL NOT BE REPRODUCED, OR COPIED OR USED AS THE BASIS FOR THE MANUFACTURE OR SALE OF APPARATUS WITHOUT WRITTEN PERMISSION.

| ACAD REFERENCE NO. | 846-ENG-MASTER   |
|--------------------|------------------|
| DRAWN: J.LEE       | DATE: APR. 22/09 |
| CHECKED:           | DATE:            |
| SCALE: 1:1         | SHEET 1 OF 2     |
| DRAWING NUMBER     | ISSUE            |
| 846-ENG-MASTER     | 1                |