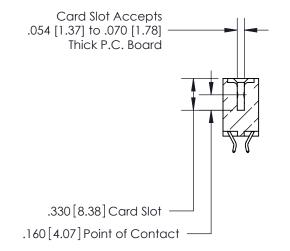

<u>Contact Dimensions:</u> 556-Extender Board Bend (Code 520 Contacts) See Sheet 2 for Contact Code 555, 556, 558, 559, 560 Dimensions

- INSULATOR MATERIAL: THERMOPLASTIC POLYESTER, UL 94V-0 CONTACT MATERIAL; COPPER, NICKEL, TIN ALLOY CA-725
- CONTACT PLATING: GOLD ON THE MATING AREA, TIN-LEAD ON THE CONTACT TAILS, NICKEL UNDERPLATE

**Contact Code 560** 

INSULATOR MATERIAL: THERMOPLASTIC POLYESTER, UL 94V-0 CONTACT MATERIAL; COPPER, NICKEL, TIN ALLOY CA-725 CONTACT PLATING: GOLD ON THE MATING AREA, TIN-LEAD ON THE CONTACT TAILS, NICKEL UNDERPLATE

**Contact Code 558** 

## 846/896 SERIES HIGH TEMP CARD EDGE CONNECTOR CONTACT CODE 555,556,558,559,560 DIMENSIONS

.150 [3.81]

YOUR CONNECTION TO QUALITY & SERVICE

**Contact Code 559** 

**EDAC INC** TORONTO, ONTARIO CANADA

THESE DRAWINGS AND SPECIFICATIONS ARE THE PROPERTY OF EDAC INC.,AND SHALL NOT BE REPRODUCED, OR COPIED OR USED AS THE BASIS FOR THE MANUFACTURE OR SALE OF APPARATUS WITHOUT WRITTEN PERMISSION.