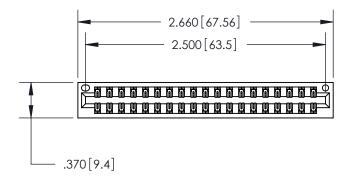

<u>Contact Dimensions:</u> 560-Extender Board Bend (Code 523 Contacts) See Sheet 2 for Contact Code 555, 556, 558, 559, 560 Dimensions

THIS IS A C.A.D. GENERATED DRAWING DO NOT MAKE MANUAL REVISIONS TO MASTER.

846/896 SERIES HIGH TEMP CARD EDGE CONNECTOR PART NUMBER: 896-038-560-201

YOUR CONNECTION TO QUALITY & SERVICE

**EDAC INC** TORONTO, ONTARIO CANADA

THESE DRAWINGS AND SPECIFICATIONS ARE THE PROPERTY OF EDAC INC.,AND SHALL NOT BE REPRODUCED, OR COPIED OR USED AS THE BASIS FOR THE MANUFACTURE OR SALE OF APPARATUS WITHOUT WRITTEN PERMISSION.