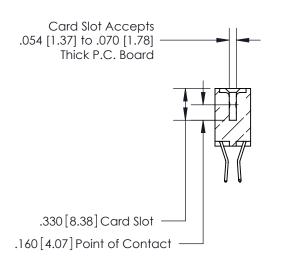

<u>Contact Dimensions:</u> 560-Extender Board Bend (Code 523 Contacts) See Sheet 2 for Contact Code 555, 556, 558, 559, 560 Dimensions

THIS IS A C.A.D. GENERATED DRAWING DO NOT MAKE MANUAL REVISIONS TO MASTER.

846/896 SERIES HIGH TEMP CARD EDGE CONNECTOR PART NUMBER: 896-038-560-201

YOUR CONNECTION TO QUALITY & SERVICE

**EDAC INC** TORONTO, ONTARIO CANADA

THESE DRAWINGS AND SPECIFICATIONS ARE THE PROPERTY OF EDAC INC.,AND SHALL NOT BE REPRODUCED, OR COPIED OR USED AS THE BASIS FOR THE MANUFACTURE OR SALE OF APPARATUS WITHOUT WRITTEN PERMISSION.