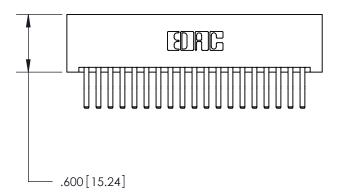

<u>Contact Dimensions:</u> 560-Extender Board Bend (Code 523 Contacts) See Sheet 2 for Contact Code 555, 556, 558, 559, 560 Dimensions

THIS IS A C.A.D. GENERATED DRAWING DO NOT MAKE MANUAL REVISIONS TO MASTER.

846/896 SERIES HIGH TEMP CARD EDGE CONNECTOR PART NUMBER: 896-038-560-201

YOUR CONNECTION TO QUALITY & SERVICE

**EDAC INC** TORONTO, ONTARIO CANADA

THESE DRAWINGS AND SPECIFICATIONS ARE THE PROPERTY OF EDAC INC.,AND SHALL NOT BE REPRODUCED, OR COPIED OR USED AS THE BASIS FOR THE MANUFACTURE OR SALE OF APPARATUS WITHOUT WRITTEN PERMISSION.