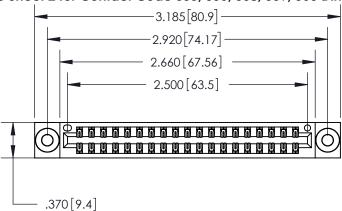

<u>Contact Dimensions:</u> 560-Extender Board Bend (Code 523 Contacts) See Sheet 2 for Contact Code 555, 556, 558, 559, 560 Dimensions

INSULATOR MATERIAL: THERMOPLASTIC POLYESTER, UL 94V-0 CONTACT MATERIAL; COPPER, NICKEL, TIN ALLOY CA-725

CONTACT PLATING: GOLD ON THE MATING AREA, TIN-LEAD ON THE CONTACT TAILS, NICKEL UNDERPLATE

YOUR CONNECTION TO QUALITY & SERVICE

**EDAC INC** TORONTO, ONTARIO CANADA

PART NUMBER: 896-038-560-203

846/896 SERIES HIGH TEMP CARD EDGE CONNECTOR