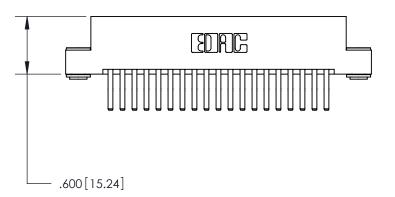

CONTACT PLATING: GOLD ON THE MATING AREA, TIN-LEAD ON THE CONTACT TAILS, NICKEL UNDERPLATE

YOUR CONNECTION TO QUALITY & SERVICE

**EDAC INC** TORONTO, ONTARIO CANADA

PART NUMBER: 896-038-560-203

846/896 SERIES HIGH TEMP CARD EDGE CONNECTOR