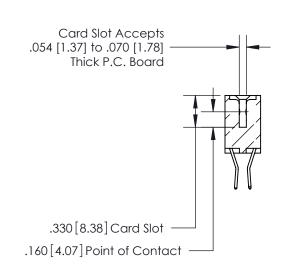

.060 [1.52] .125(3.18) to .210(5.33) **Outside Tails** .125(3.18) to .210(5.33) **Outside Tails** 

**Contact Code 560** 

INSULATOR MATERIAL: THERMOPLASTIC POLYESTER, UL 94V-0 CONTACT MATERIAL; COPPER, NICKEL, TIN ALLOY CA-725 CONTACT PLATING: GOLD ON THE MATING AREA, TIN-LEAD ON THE CONTACT TAILS, NICKEL UNDERPLATE