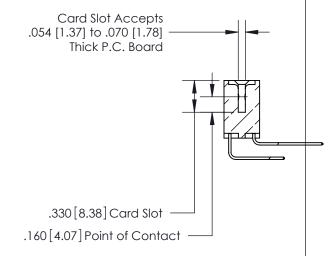

846/896 SERIES HIGH TEMP CARD EDGE CONNECTOR PART NUMBER: 896-064-559-804

YOUR CONNECTION TO QUALITY & SERVICE

**EDAC INC** TORONTO, ONTARIO CANADA

THESE DRAWINGS AND SPECIFICATIONS ARE THE PROPERTY OF EDAC INC., AND SHALL NOT BE REPRODUCED, OR COPIED OR USED AS THE BASIS FOR THE MANUFACTURE OR SALE OF APPARATUS WITHOUT WRITTEN PERMISSION.

<u>Contact Dimensions:</u>
559-90 Degree Bend (Code 541 Contacts)
See Sheet 2 for Contact Code 555, 556, 558, 559, 560 Dimensions -4.810[122.17]-4.545 [115.44] - .370[9.4]

THIS IS A C.A.D. GENERATED DRAWING DO NOT MAKE MANUAL REVISIONS TO MASTER.