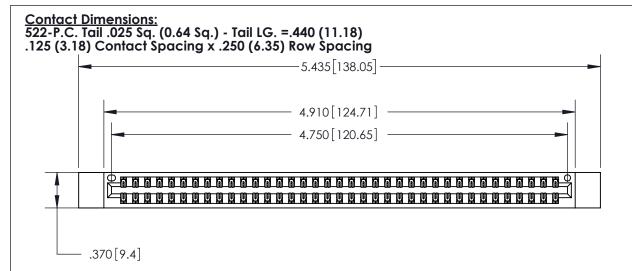

THIS IS A C.A.D. GENERATED DRAWING DO NOT MAKE MANUAL REVISIONS TO MASTER.

ISSUE NUMBER ORIGINAL

(1)

Card Slot Accepts .054 [1.37] to .070 [1.78] Thick P.C. Board

.330 [8.38] Card Slot .160 [4.07] Point of Contact -

INSULATOR MATERIAL: THERMOPLASTIC POLYESTER, UL 94V-0 CONTACT MATERIAL; COPPER, NICKEL, TIN ALLOY CA-725 CONTACT PLATING: GOLD ON THE MATING AREA, TIN-LEAD ON THE CONTACT TAILS, NICKEL UNDERPLATE

846/896 SERIES HIGH TEMP CARD EDGE CONNECTOR PART NUMBER: 896-074-522-812