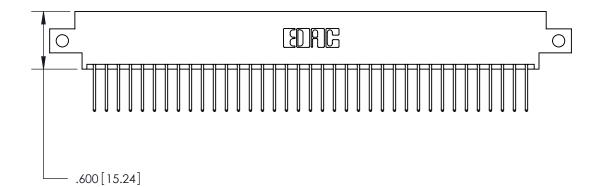

846-ENG-MASTER

THIS IS A C.A.D. GENERATED DRAWING DO NOT MAKE MANUAL REVISIONS TO MASTER.

ISSUE NUMBER

.165[4.19]

.375 [9.54]

ORIGINAL

1

.060 [1.52] .125(3.18) to .210(5.33) **Outside Tails** .125(3.18) to .210(5.33) **Outside Tails** 