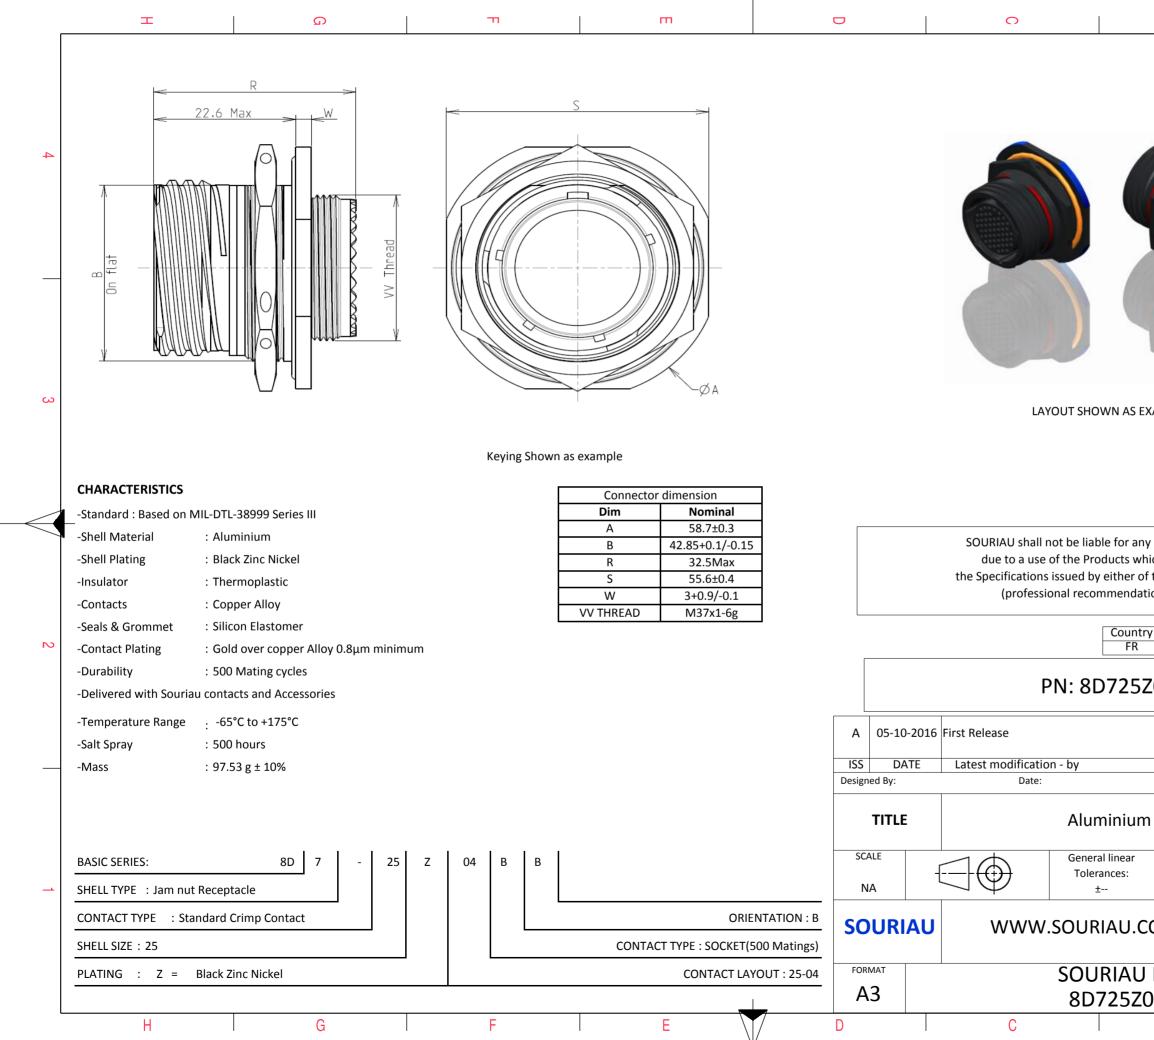

|                                                                                                                                    | Ξ                             |                              | A        |        |   |  |  |  |
|------------------------------------------------------------------------------------------------------------------------------------|-------------------------------|------------------------------|----------|--------|---|--|--|--|
|                                                                                                                                    |                               | I                            |          |        |   |  |  |  |
| 4                                                                                                                                  | T <sub>c</sub>                |                              |          |        | 4 |  |  |  |
|                                                                                                                                    |                               |                              |          |        |   |  |  |  |
| ∖S EX4                                                                                                                             | AMPLE                         |                              |          |        | 3 |  |  |  |
| any non-conformity or damage<br>which does not comply with<br>or of the Parties or by a third party<br>adation, technical notice.) |                               |                              |          |        |   |  |  |  |
| untry<br>FR                                                                                                                        | Juriso                        | liction & Cont<br>Not Listed | rol List |        | 2 |  |  |  |
| 5Z04BB                                                                                                                             |                               |                              |          |        |   |  |  |  |
|                                                                                                                                    |                               |                              |          | MOD N° |   |  |  |  |
| um                                                                                                                                 | CUSTOMER DRAWING              |                              |          |        |   |  |  |  |
| ar<br>:                                                                                                                            | NPRDS / PROJECT<br><b>859</b> |                              |          |        |   |  |  |  |
| I.COM<br>This document is the property of<br>SOURIAU<br>it must not be reproduced or<br>communicated without permission            |                               |                              |          |        |   |  |  |  |
|                                                                                                                                    | DRG N°                        |                              |          | SHEET  |   |  |  |  |
| 020                                                                                                                                | 4BB-C<br>B                    |                              | A        | 1/2    | J |  |  |  |
|                                                                                                                                    |                               |                              |          |        |   |  |  |  |