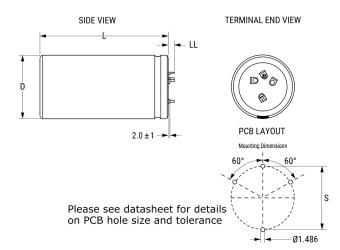

ALF20, Aluminum Electrolytic, 1,000 uF, 20%, 400 VDC, -40/+85°C

Click here for the 3D model.

| Dimensions |                    |
|------------|--------------------|
| D          | 40mm +1mm          |
| L          | 80mm +/-2mm        |
| S          | 22.5mm +/-0.1mm    |
| LL         | 5.5mm +/-1mm       |
| F          | 1.486mm +/-0.076mm |