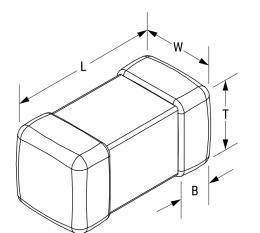

## L0805C100MPWST

Aliases (L0805C100MPWST) Not for New Design KEMET, L-PWS, Power, 10 uH, 20%

Click here for the 3D model.

| Dimensions |                 |
|------------|-----------------|
| Chip Size  | 0805            |
| L          | 2mm +/-0.2mm    |
| W          | 1.25mm +/-0.2mm |
| Т          | 1.25mm +/-0.2mm |
| LL         | 0.5mm +/-0.2mm  |
| В          | 0.5mm +/-0.2mm  |