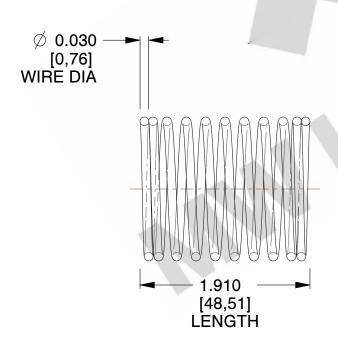

## **NOTES:**

1. Material: Stainless Steel

2. Finish: Glod Irridite

3. Ends: Closed

4. Total Coils: 10.000

5. Sugg. Max. Deflection: 0.210 (in) 6. Sugg. Max. Load: 2.300 (lbs)

7. All Drawing Dimensions are in Inches [mm]