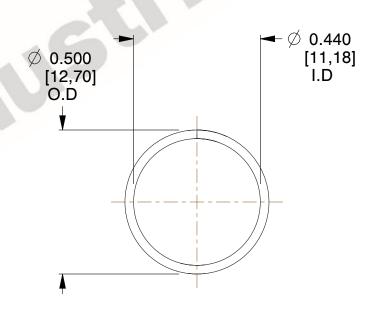

## **NOTES:**

1. Material: Stainless Steel

2. Finish: Glod Irridite

3. Ends: Closed

4. Total Coils: 10.000

5. Sugg. Max. Deflection: 0.210 (in) 6. Sugg. Max. Load: 2.300 (lbs)

7. All Drawing Dimensions are in Inches [mm]