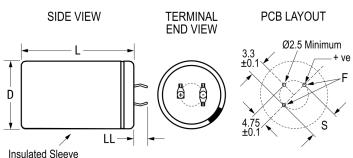

## PEH506SDG4150M3

PEH506, Aluminum Electrolytic, 1,500 uF, 20%, 250 VDC, -40/+85°C

Insulated Sleeve

Click here for the 3D model.

| Dimensions |               |
|------------|---------------|
| D          | 35mm +/-0.5mm |
| L          | 50mm +/-1mm   |
| S          | 10mm +/-0.1mm |
| LL         | 4mm +/-1mm    |
| F          | 2mm +/-0.1mm  |

| Packaging Specifications |           |  |
|--------------------------|-----------|--|
| Packaging                | Bulk, Bag |  |

| General Information |                                           |
|---------------------|-------------------------------------------|
| Series              | PEH506                                    |
| Dielectric          | Aluminum Electrolytic                     |
| Description         | Snap-In, Aluminum Electrolytic            |
| RoHS                | Yes                                       |
| Lead                | 3 Pin Short                               |
| AEC-Q200            | No                                        |
| Component Weight    | 72 g                                      |
| Notes               | Add 0.5mm To D And 1mm To L For Sleeving. |
| Shelf Life          | 208 Weeks                                 |