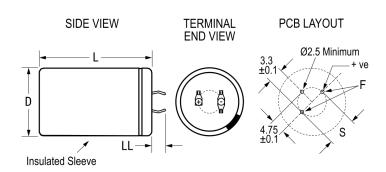

## PEH536UAC3100M3

PEH536, Aluminum Electrolytic, 100 uF, 20%, 350 VDC, -40/+105°C

Click here for the 3D model.

| Dimensions |               |
|------------|---------------|
| D          | 22mm +/-0.5mm |
| L          | 30mm +/-1mm   |
| S          | 10mm +/-0.1mm |
| LL         | 4mm +/-1mm    |
| F          | 2mm +/-0.1mm  |