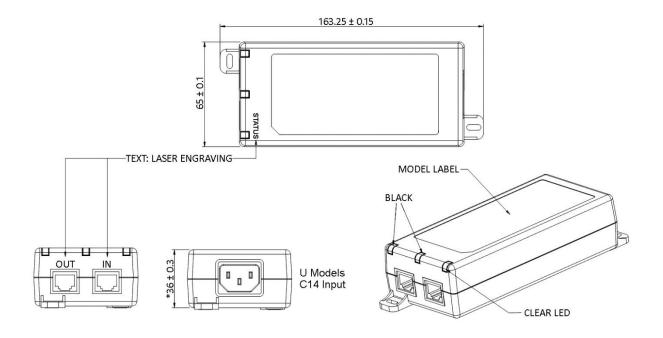

. Minimum order quantities apply.</li> <li>Built-to-Order. Minimum order quantities apply.</li> <li>Combined output on data pairs and spare pairs. Otherwise 535mA on data pairs 3,6(+) 1, 2(-) and spare pairs 4,5(+) 7,8(-)</li> <li>Voltage to be measured within 5cm of RJ45 output connector</li> <li>20MHz bandwidth frequency oscilloscope, add a 0.1µF multilayer Cap. and Low ESR Electrolytic Cap. (10µF) at output connector terminals (nominal line voltage, full load).</li> <li>Efficiency is measured after 30 minutes burn-in.</li> </ol> |                                                                                                                                                                |                             |  |



#### **Outline Drawing**

#### POE60U-560-R and POE60U-560E-R





#### **Outline Drawing**

## POE60U-560-2-R, POE60U-560-5-R, POE60U-560-X-R





### Supplier's Declaration of Conformity 47 CFR § 2.1077 Compliance Information

Phihong USA Corporation 47800 Fremont Boulevard Fremont, CA 94538 Telephone: (510) 445-0100 www.phihong.com

This device complies with/The devices in this product series comply with part 15 of the FCC Rules. Operation is subject to the following two conditions: (1) This device may not cause harmful interference, and (2) this device must accept any interference received, including interference that may cause undesired operation.



#### C14 Line Cords - Sold Separately

| Model            |                 | AC30UNA-R