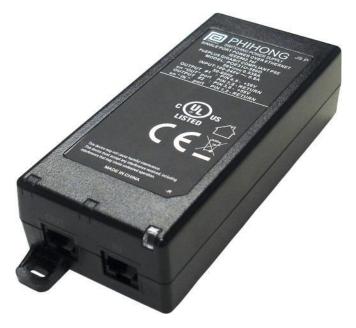

# 60W Single Port Multi-Gig Power-over-Ethernet Passive Power Injector









#### **Features**

- 4 Pair Powering +3, 6, 4, 5/-1, 2, 7, 8
- Non-Vented Case
- Multi-Gigabit Data Rates (1G, 2.5G, 5G, 10G)
- DoE Level VI Compliant
- ErP/Ecodesign Directive 2009/125/EC Regulation EU 2019/1782 Compliant
- CoC Version 5 Tier 2 Compliant
- Full Protection OCP, OVP
- Limited Power Source (LPS)
- 1-year Warranty

#### **Applications**

- IP telephones
- Wireless Network Access Points
- Security Cameras
- Bluetooth® Access Points
- WiMAX® Access Points



# POE60U-560 Specifications<sup>1</sup>

| Model                   |                                           | POE60U-560-R <sup>2</sup>                                                                                                                                      | POE60U-560E-R <sup>3</sup> | POE60U-560-2-R