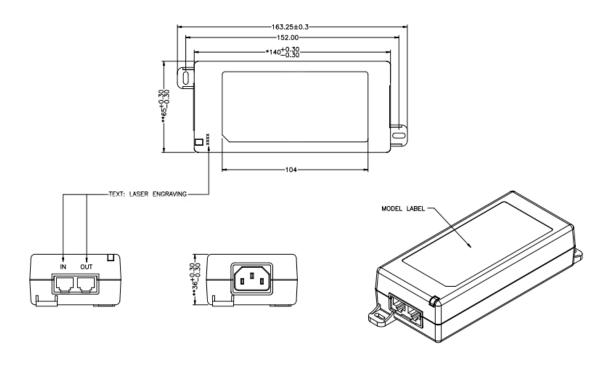

es apply.</li> <li>Combined output on data pairs and spare pairs. Otherwise 535mA on data pairs 3,6(+) 1, 2(-) and spare pairs 4,5(+) 7,8(-)</li> <li>Voltage to be measured within 5cm of RJ45 output connector</li> <li>20MHz bandwidth frequency oscilloscope, add a 0.1µF multilayer Cap. and Low ESR Electrolytic Cap. (10µF) at output connector terminals (nominal line voltage, full load).</li> <li>Efficiency is measured after 30 minutes burn-in.</li> </ol> |                                                                                                                                                                |                             |  |



#### **Outline Drawing**

#### POE60U-560-R and POE60U-560E-R





#### **Outline Drawing**

## POE60U-560-2-R, POE60U-560-5-R, POE60U-560-X-R





### Supplier's Declaration of Conformity 47 CFR § 2.1077 Compliance Information

Phihong USA Corporation 47800 Fremont Boulevard Fremont, CA 94538 Telephone: (510) 445-0100 www.phihong.com

This device complies with/The devices in this product series comply with part 15 of the FCC Rules. Operation is subject to the following two conditions: (1) This device may not cause harmful interference, and (2) this device must accept any interference received, including interference that may cause undesired operation.



#### C14 Line Cords - Sold Separately

| Model            |                 | AC30UNA-R