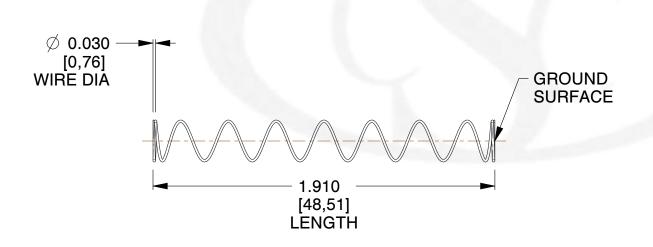

## **NOTES:**

1. Material : Spring Steel 2. Finish: Glod Irridite

3. Ends: Closed and Ground

4. Total Coils: 10.000

5. Sugg. Max. Deflection: 1.200 (in) 6. Sugg. Max. Load : 2.300 (lbs)

7. All Drawing Dimensions are in Inches [mm]