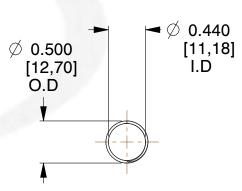

## **NOTES:**

1. Material : Spring Steel 2. Finish: Glod Irridite

3. Ends: Closed and Ground

4. Total Coils: 10.000

5. Sugg. Max. Deflection: 1.200 (in) 6. Sugg. Max. Load : 2.300 (lbs)

7. All Drawing Dimensions are in Inches [mm]