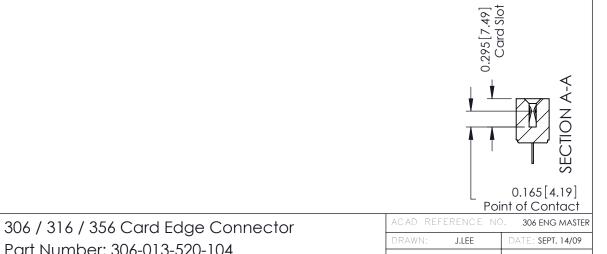

## **Contact Detail**

520-P.C. Tail .046x.015(1.17x0.38) - Tail LG.=.213(5.41) .156 [3.96] Contact Spacing with Single Centreline Row

THIS IS A C.A.D. GENERATED DRAWING

ISSUE NUMB

## **See Accompanying Pages for:**

- Mounting Options
- Features and Specifications

NTS

306 Assembly

SHEET 1 OF 2

| 1 411 110111001, 000 010 020 104 |                   |                                                                                                                                                                                                 | CHE |
|----------------------------------|-------------------|-------------------------------------------------------------------------------------------------------------------------------------------------------------------------------------------------|-----|
|                                  |                   | THESE DRAWINGS AND SPECIFICATIONS ARE THE PROPERTY OF EDAC INC.,AND SHALL NOT BE REPRODUCED,OR COPIED OR USED AS THE BASIS FOR THE MANUFACTURE OR SALE OF APPARATUS WITHOUT WRITTEN PERMISSION. | SCA |
|                                  | CANADA            |                                                                                                                                                                                                 | DRA |
| JR CONNECTION TO                 | QUALITY & SERVICE |                                                                                                                                                                                                 |     |