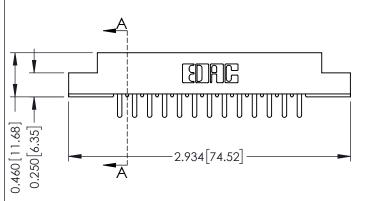

## **Mounting Option**

104-.156 (3.96) Dia. Mounting Holes

## **Contact Detail**

520-P.C. Tail .046x.015(1.17x0.38) - Tail LG.=.213(5.41) .156 [3.96] Contact Spacing with Single Centreline Row

THIS IS A C.A.D. GENERATED DRAWING

ISSUE NUMB





## **See Accompanying Pages for:**

- Mounting Options
- Features and Specifications



NTS

306 Assembly

SHEET 1 OF 2

| 1 411 110111001, 000 010 020 104 |                   |                                                                                                                                                                                                 | CHE |
|----------------------------------|-------------------|-------------------------------------------------------------------------------------------------------------------------------------------------------------------------------------------------|-----|
|                                  |                   | THESE DRAWINGS AND SPECIFICATIONS ARE THE PROPERTY OF EDAC INC.,AND SHALL NOT BE REPRODUCED,OR COPIED OR U