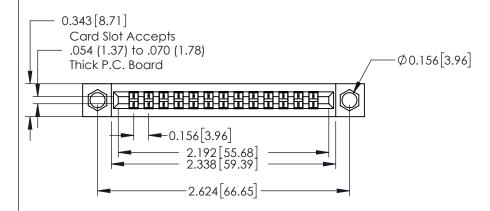

## **Mounting Option**

104-.156 (3.96) Dia. Mounting Holes

## **Contact Detail**

520-P.C. Tail .046x.015(1.17x0.38) - Tail LG.=.213(5.41) .156 [3.96] Contact Spacing with Single Centreline Row

THIS IS A C.A.D. GENERATED DRAWING

ISSUE NUMB