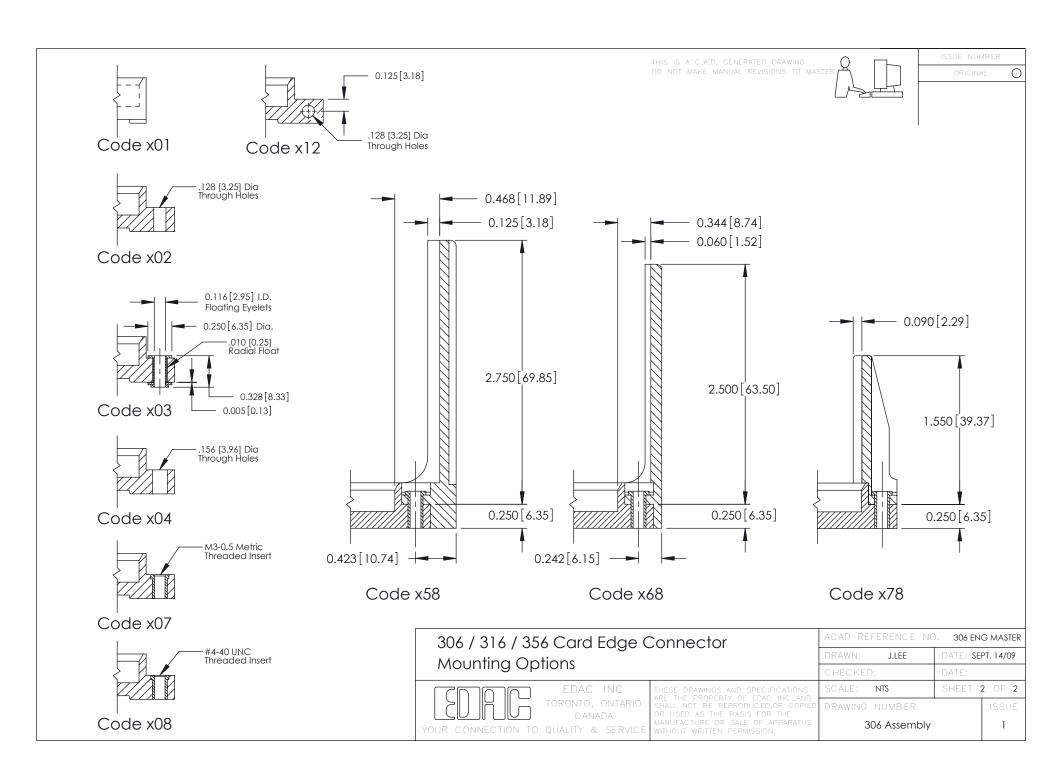

**Mounting Option Contact Detail** 520-P.C. Tail .046x.015(1.17x0.38) - Tail LG.=.213(5.41) 178-In-Line Card Guides .156 [3.96] Contact Spacing with Single Centreline Row 0.343[8.71] Card Slot Accepts .054 (1.37) to .070 (1.78) Ø0.156[3.96] Thick P.C. Board **--**0.156 [3.96] 2.660 [67.56] 2.806 [71.27] -3.092 78.54 0.295[7.49] Card Slot SECTION EDRG 0.460[11.68] 0.250 [6.35] 0.165[4.19] 3.402 [86.41] Point of Contact 306 ENG MASTER 306 / 316 / 356 Card Edge Connector DATE: SEPT. 14/09 J.LEE Part Number: 306-016-520-178 **See Accompanying Pages for: Mounting Options** SHEET 1 OF 2 NTS **Features and Specifications** CANADA 306 Assembly YOUR CONNECTION TO QUALITY & SERVICE