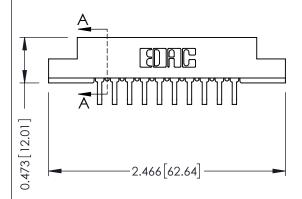

## SECTION A-A

307 ENG MASTER

DATE: AUG. 11/09

SHEET 1 OF 3

J.LEE

307 Assembly

NTS

| 307 / 357 Card Edge Connector<br>Part Number: 307-020-459-204 |                            |                                                                                                                                             | ACAD RE |
|---------------------------------------------------------------|----------------------------|---------------------------------------------------------------------------------------------------------------------------------------------|---------|
|                                                               |                            |                                                                                                                                             | DRAWN:  |
|                                                               |                            |                                                                                                                                             | CHECKE  |
|                                                               | EDAC INC                   | THESE DRAWINGS AND SPECIFICATIONS<br>ARE THE PROPERTY OF EDAC INC.,AND<br>SHALL NOT BE REPRODUCED,OR COPIED<br>OR USED AS THE BASIS FOR THE | SCALE:  |
|                                                               | TORONTO, ONTARIO<br>CANADA |                                                                                                                                             | DRAWING |
| YOUR CONNECTION TO                                            | QUALITY & SERVICE          | MANUFACTURE OR SALE OF APPARATUS WITHOUT WRITTEN PERMISSION.                                                                                |         |