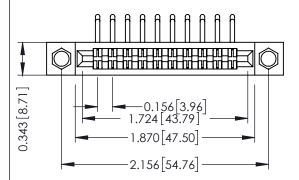

Mounting Option
.156 (3.96) Dia. Mounting Holes

**Contact Detail** 

90 Degree Bend (Code 422 and 440 Contacts) .156 [3.96] Contact Spacing x .200 [5.08] Row Spacing THIS IS A C.A.D. GENERATED DRAWING DO NOT MAKE MANUAL REVISIONS TO MAS