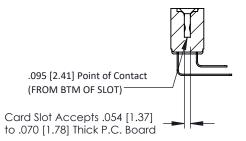

## SECTION A-A

307 ENG MASTER

DATE: AUG. 11/09

SHEET 1 OF 3

J.LEE

307 Assembly

NTS

| 307 / 357 Card Edge Connector<br>Part Number: 307-020-459-204 |                            |                                                                                                                                             | ACAD RE |
|---------------------------------------------------------------|----------------------------|---------------------------------------------------------------------------------------------------------------------------------------------|---------|
|                                                               |                            |                                                                                                                                             | DRAWN:  |
|                                                               |                            |                                                                                                                                             | CHECKE  |
|                                                               | EDAC INC                   | THESE DRAWINGS AND SPECIFICATIONS<br>ARE THE PROPERTY OF EDAC INC.,AND<br>SHALL NOT BE REPRODUCED,OR COPIED<br>OR USED AS THE BASIS FOR THE | SCALE:  |
|                                                               | TORONTO, ONTARIO<br>CANADA |                                                                                                                                             | DRAWING |
| YOUR CONNECTION TO                                            | QUALITY & SERVICE          | MANUFACTURE OR SALE OF APPARATUS WITHOUT WRITTEN PERMISSION.                                                                                |         |