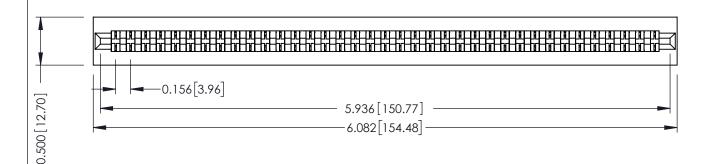

**Mounting Option** No Mounting Lugs **Contact Detail** 

PC Tail .046x.014(1.17x0.36) - Tail LG=.213(5.41) .156 [3.96] Contact Spacing x .200 [5.08] Row Spacing

THIS IS A C.A.D. GENERATED DRAWING DO NOT MAKE MANUAL REVISIONS TO MASTER.