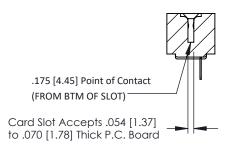

**Mounting Option** No Mounting Lugs **Contact Detail** 

PC Tail .046x.014(1.17x0.36) - Tail LG=.213(5.41) .156 [3.96] Contact Spacing x .200 [5.08] Row Spacing

THIS IS A C.A.D. GENERATED DRAWING DO NOT MAKE MANUAL REVISIONS TO MASTER.