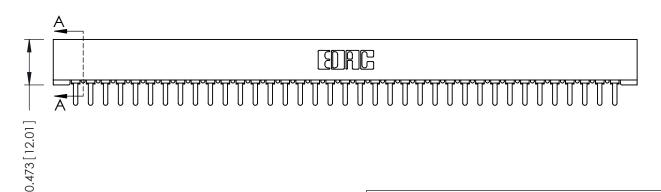

**Mounting Option** No Mounting Lugs **Contact Detail** 

PC Tail .046x.014(1.17x0.36) - Tail LG=.213(5.41) .156 [3.96] Contact Spacing x .200 [5.08] Row Spacing

THIS IS A C.A.D. GENERATED DRAWING DO NOT MAKE MANUAL REVISIONS TO MASTER.