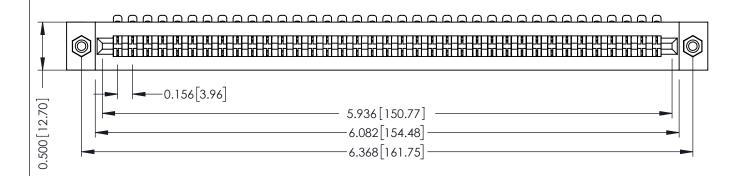

**Mounting Option** #4-40 Unified Threaded Inserts **Contact Detail** 

90 Degree Bend (Code 401 Contacts)

.156 [3.96] Contact Spacing x .200 [5.08] Row Spacing

THIS IS A C.A.D. GENERATED DRAWING DO NOT MAKE MANUAL REVISIONS TO MASTER.

307 / 357 Card Edge Connector Part Number: 307-037-454-108

**EDAC INC** TORONTO, ONTARIO CANADA

THESE DRAWINGS AND SPECIFICATIONS ARE THE PROPERTY OF EDAC INC., AND SHALL NOT BE REPRODUCED, OR COPIED OR USED AS THE BASIS FOR THE MANUFACTURE OR SALE OF APPARATUS WITHOUT WRITTEN PERMISSION.