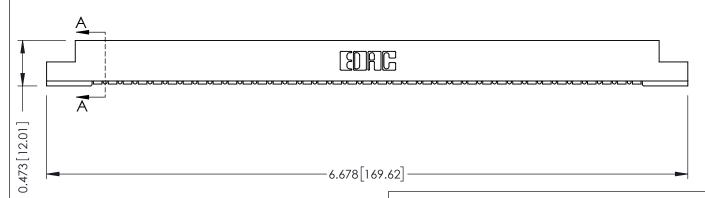

## SECTION A-A

.175 [4.45] Point of Contact (FROM BTM OF SLOT)

Card Slot Accepts .054 [1.37] to .070 [1.78] Thick P.C. Board

**See Accompanying Pages for:** 

- **Contact Bend Details**
- **Mounting Options**