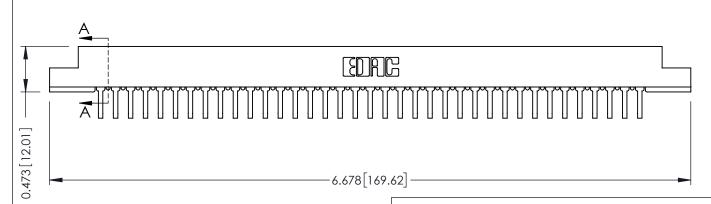

## SECTION A-A

**See Accompanying Pages for:** 

- **Contact Bend Details**
- **Mounting Options**

307 / 357 Card Edge Connector Part Number: 307-037-458-108

**EDAC INC** TORONTO, ONTARIO CANADA

THESE DRAWINGS AND SPECIFICATIONS ARE THE PROPERTY OF EDAC INC.,AND SHALL NOT BE REPRODUCED, OR COPIED OR USED AS THE BASIS FOR THE MANUFACTURE OR SALE OF APPARATUS WITHOUT WRITTEN PERMISSION.