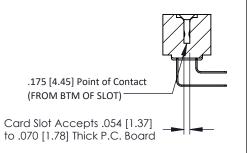

## SECTION A-A

**See Accompanying Pages for:** 

- **Contact Bend Details**
- **Mounting Options**

307 / 357 Card Edge Connector Part Number: 307-037-458-108

**EDAC INC** TORONTO, ONTARIO CANADA

THESE DRAWINGS AND SPECIFICATIONS ARE THE PROPERTY OF EDAC INC.,AND SHALL NOT BE REPRODUCED, OR COPIED OR USED AS THE BASIS FOR THE MANUFACTURE OR SALE OF APPARATUS WITHOUT WRITTEN PERMISSION.