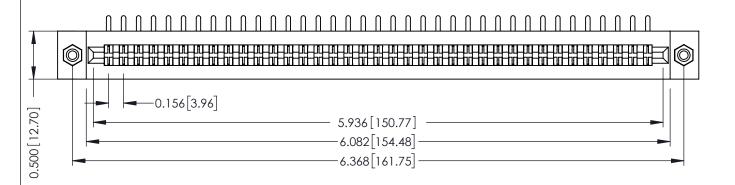

**Mounting Option** #4-40 Unified Threaded Inserts **Contact Detail** 

90 Degree Bend (Code 422 and 440 Contacts) .156 [3.96] Contact Spacing x .200 [5.08] Row Spacing

THIS IS A C.A.D. GENERATED DRAWING DO NOT MAKE MANUAL REVISIONS TO MASTER.

## SECTION A-A

**See Accompanying Pages for:** 

- **Contact Bend Details**
- **Mounting Options**

307 / 357 Card Edge Connector Part Number: 307-037-458-108

**EDAC INC** TORONTO, ONTARIO CANADA

THESE DRAWINGS AND SPECIFICATIONS ARE THE PROPERTY OF EDAC INC.,AND SHALL NOT BE REPRODUCED, OR COPIED OR USED AS THE BASIS FOR THE MANUFACTURE OR SALE OF APPARATUS WITHOUT WRITTEN PERMISSION.