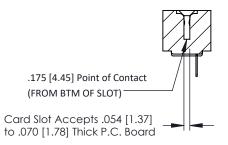

**Mounting Option** No Mounting Lugs **Contact Detail** 

PC Tail .046x.014(1.17x0.36) - Tail LG=.213(5.41) .156 [3.96] Contact Spacing x .200 [5.08] Row Spacing

THIS IS A C.A.D. GENERATED DRAWING DO NOT MAKE MANUAL REVISIONS TO MASTER.