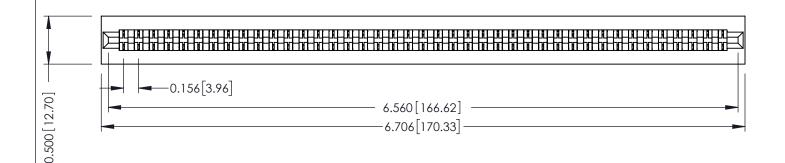

**Mounting Option** No Mounting Lugs **Contact Detail** 

PC Tail .046x.014(1.17x0.36) - Tail LG=.213(5.41) .156 [3.96] Contact Spacing x .200 [5.08] Row Spacing

THIS IS A C.A.D. GENERATED DRAWING DO NOT MAKE MANUAL REVISIONS TO MASTER.