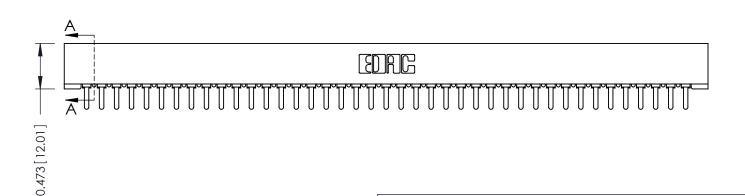

## **SECTION A-A**

**See Accompanying Pages for:** 

- **Contact Bend Details**
- **Mounting Options**

307 / 357 Card Edge Connector Part Number: 307-041-421-101

**EDAC INC** TORONTO, ONTARIO CANADA

THESE DRAWINGS AND SPECIFICATIONS ARE THE PROPERTY OF EDAC INC.,AND SHALL NOT BE REPRODUCED, OR COPIED OR USED AS THE BASIS FOR THE MANUFACTURE OR SALE OF APPARATUS WITHOUT WRITTEN PERMISSION.