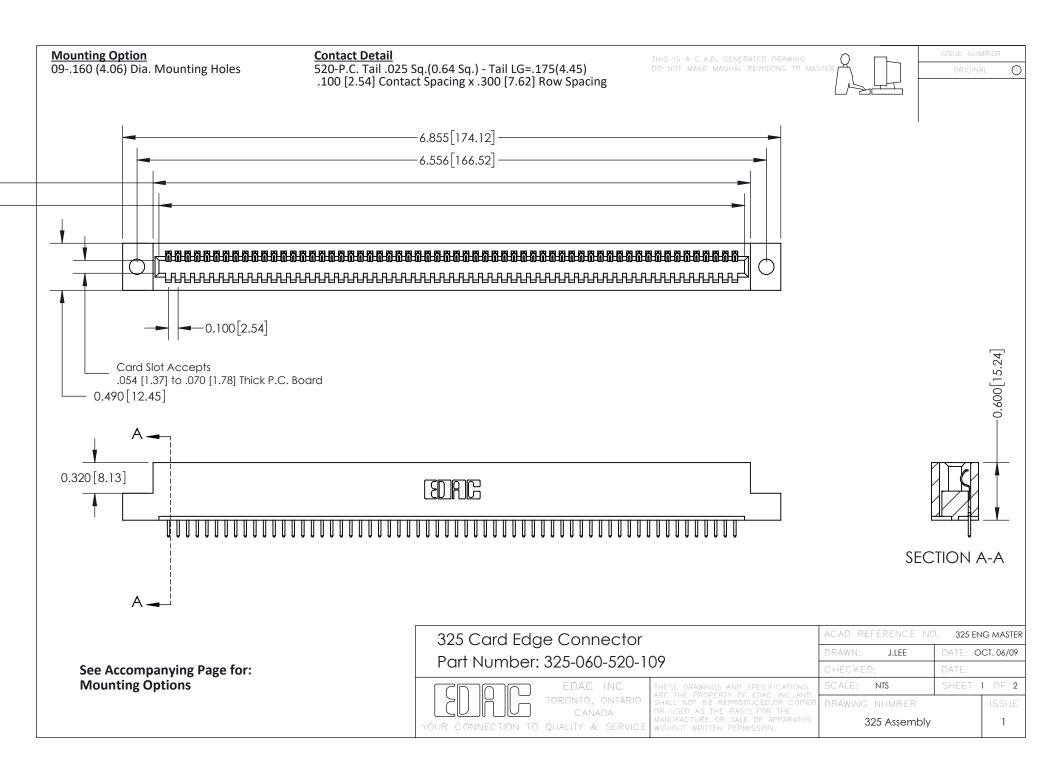

THIS IS A C.A.D. GENERATED DRAWING
DO NOT MAKE MANUAL REVISIONS TO MASTER.

ISSUE NUMBER

ORIGINAL

1

| 325 Card Edge Connector<br>Mounting Options |                                                                                                                                                                                                 | ACAD REFERENCE NO. 325 ENG MASTER |             |         |           |
|---------------------------------------------|-------------------------------------------------------------------------------------------------------------------------------------------------------------------------------------------------|-----------------------------------|-------------|---------|-----------|
|                                             |                                                                                                                                                                                                 | DRAWN:                            | J.LEE       | DATE: O | CT. 06/09 |
|                                             |                                                                                                                                                                                                 | CHECKED:                          |             | DATE:   |           |
| TORONTO, ONTARIO CANADA                     | THESE DRAWINGS AND SPECIFICATIONS ARE THE PROPERTY OF EDAC INC.,AND SHALL NOT BE REPRODUCED,OR COPIED OR USED AS THE BASIS FOR THE MANUFACTURE OR SALE OF APPARATUS WITHOUT WRITTEN PERMISSION. | SCALE:                            | NTS         | SHEET : | 2 OF 2    |
|                                             |                                                                                                                                                                                                 | DRAWING                           | NUMBER      |         | ISSUE     |
|                                             |                                                                                                                                                                                                 | 3                                 | 25 Assembly |         | 1         |