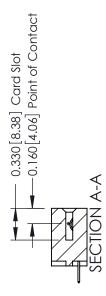

**Mounting Option** 08-#4-40 Unified Threaded Inserts - 0.370[9.40] Card Slot Accepts .054 [1.37] to .070 [1.78] Thick P.C. Board -0.156[3.96] 1.880 [47.75] 2.026 [51.46]

**Contact Detail** 

524-P.C. Tail .018 Sq.(0.46 Sq.) - Tail LG=.175(4.45) .156 [3.96] Contact Spacing x .200 [5.08] Row Spacing