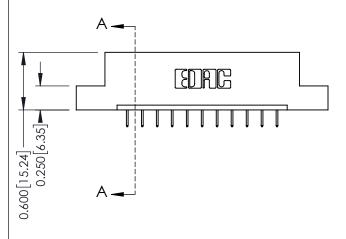

**Mounting Option** 08-#4-40 Unified Threaded Inserts - 0.370[9.40] Card Slot Accepts .054 [1.37] to .070 [1.78] Thick P.C. Board -0.156[3.96] 1.880 [47.75] 2.026 [51.46]

**Contact Detail** 

524-P.C. Tail .018 Sq.(0.46 Sq.) - Tail LG=.175(4.45) .156 [3.96] Contact Spacing x .200 [5.08] Row Spacing

THIS IS A C.A.D. GENERATED DRAWING DO NOT MAKE MANUAL REVISIONS TO MASTER.

ISSUE NUMBER

ORIGINAL

1

**See Accompanying Pages for:** 

- **Contact Bend Details**
- **Mounting Options**

| 337 / 387 Series Card Edge Connector |
|--------------------------------------|
| Part Number: 337-011-524-108         |