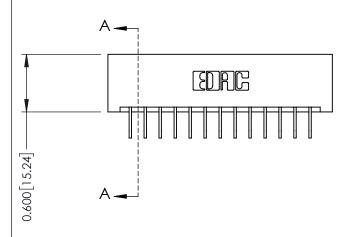

**Contact Detail** THIS IS A C.A.D. GENERATED DRAWING 558-90 Degree Bend (Code 541 Contacts) DO NOT MAKE MANUAL REVISIONS TO MASTER.

ISSUE NUMBER ORIGINAL

0.330 [8.38] Card Slot 0.160 [4.06] Point of Contact SECTION A-A