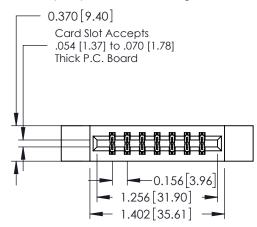

**See Accompanying Pages for:** 

- **Contact Bend Details**
- **Mounting Options**

| 337 / 387 Series Card Edge Connector |
|--------------------------------------|
| Part Number: 337-014-560-212         |