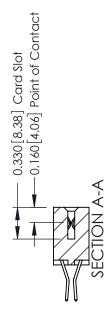

**See Accompanying Pages for:** 

- **Contact Bend Details**
- **Mounting Options**

| 337 / 387 Series Card Edge Connector |
|--------------------------------------|
| Part Number: 337-014-560-212         |