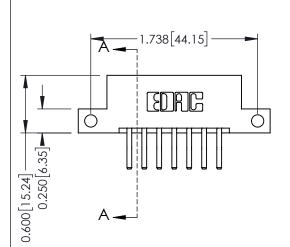

## **Mounting Option**

12-.128 (3.25) Dia. Side Mounting Holes



## **Contact Detail**

560-Extender Board Bend (Code 523 Contacts) .156 [3.96] Contact Spacing x .200 [5.08] Row Spacing THIS IS A C.A.D. GENERATED DRAWING DO NOT MAKE MANUAL REVISIONS TO MASTER.



ISSUE NUMBER 1 ORIGINAL





**See Accompanying Pages for:** 

- **Contact Bend Details**
- **Mounting Options**

| 337 / 387 Series Card Edge Connector |
|--------------------------------------|
| Part Number: 337-014-560-212         |



**EDAC INC** TORONTO, ONTARIO CANADA

THESE DRAWINGS AND SPECIFICATIONS ARE THE PROPERTY OF EDAC INC.,AND SHALL NOT BE REPRODUCED,OR COPIED OR USED AS THE BASIS FOR THE MANUFACTURE OR SALE OF APPARATUS WITHOUT WRITTEN PERMISSION.

| ACAD REFERENCE NO. | 337 ENG MASTER   |  |
|--------------------|------------------|--|
| DRAWN: J.LEE       | DATE: OCT. 06/09 |  |
| CHECKED:           | DATE:            |  |
| SCALE: NTS         | SHEET 1 OF 3     |  |
| DRAWING NUMBER     | ISSUE            |  |
| 337 Assembly       | 1                |  |



ISSUE NUMBER

ORIGINAL

1



| 337 / 3