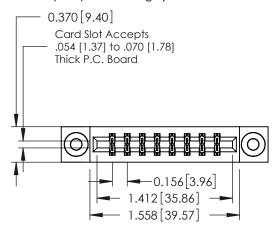

**Mounting Option** 

03-.116 (2.95) I.D. Floating Eyelets

**Contact Detail** 

520-P.C. Tail .030x.018(0.76x0.46) - Tail LG=.175(4.45) .156 [3.96] Contact Spacing x .200 [5.08] Row Spacing

THIS IS A C.A.D. GENERATED DRAWING DO NOT MAKE MANUAL REVISIONS TO MASTER.

ISSUE NUMBER

ORIGINAL

1

**See Accompanying Pages for:** 

- **Contact Bend Details**
- **Mounting Options**

| 337 / 387 Series Card Edge Connector |
|--------------------------------------|
| Part Number: 337-016-520-203         |