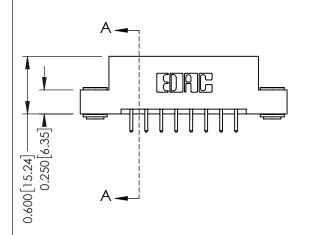

ISSUE NUMBER

ORIGINAL

1

| 337 / 387 Series Card Edge Connector<br>Contact Bend Detail           |                                                                                                                                                                                                 | ACAD REFERENCE NO. | 337 ENG MASTER   |               |
|-----------------------------------------------------------------------|-------------------------------------------------------------------------------------------------------------------------------------------------------------------------------------------------|--------------------|------------------|---------------|
|                                                                       |                                                                                                                                                                                                 | DRAWN: J.LEE       | DATE: OCT. 06/09 |               |
|                                                                       |                                                                                                                                                                                                 | CHECKED:           | DATE:            |               |
| EDAC INC TORONTO, ONTARIO CANADA YOUR CONNECTION TO QUALITY & SERVICE | THESE DRAWINGS AND SPECIFICATIONS ARE THE PROPERTY OF EDAC INC.,AND SHALL NOT BE REPRODUCED,OR COPIED OR USED AS THE BASIS FOR THE MANUFACTURE OR SALE OF APPARATUS WITHOUT WRITTEN PERMISSION. | SCALE: NTS         | SHEET            | 2 <b>OF</b> 3 |
|                                                                       |                                                                                                                                                                                                 | DRAWING NUMBER     |                  | ISSUE         |
|                                                                       |                                                                                                                                                                                                 | 337 Assembly       |                  | 1             |