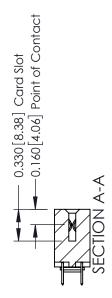

ISSUE NUMBER

ORIGINAL

1

| 337 / 387 Series Card Edge Connector<br>Contact Bend Detail           |                                                                                                                                                                                                 | ACAD REFERENCE NO. | 337 ENG MASTER   |               |
|-----------------------------------------------------------------------|-------------------------------------------------------------------------------------------------------------------------------------------------------------------------------------------------|--------------------|------------------|---------------|
|                                                                       |                                                                                                                                                                                                 | DRAWN: J.LEE       | DATE: OCT. 06/09 |               |
|                                                                       |                                                                                                                                                                                                 | CHECKED:           | DATE:            |               |
| EDAC INC TORONTO, ONTARIO CANADA YOUR CONNECTION TO QUALITY & SERVICE | THESE DRAWINGS AND SPECIFICATIONS ARE THE PROPERTY OF EDAC INC.,AND SHALL NOT BE REPRODUCED,OR COPIED OR USED AS THE BASIS FOR THE MANUFACTURE OR SALE OF APPARATUS WITHOUT WRITTEN PERMISSION. | SCALE: NTS         | SHEET            | 2 <b>OF</b> 3 |
|                                                                       |                                                                                                                                                                                                 | DRAWING NUMBER     |                  | ISSUE         |
|                                                                       |                                                                                                                                                                                                 | 337 Assembly       |                  | 1             |