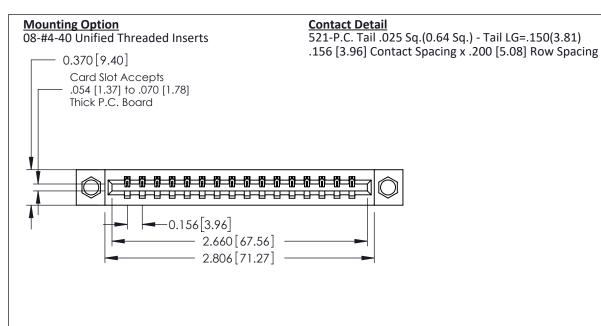

THIS IS A C.A.D. GENERATED DRAWING DO NOT MAKE MANUAL REVISIONS TO MASTER.

ISSUE NUMBER 1 ORIGINAL

0.160 [4.06] Point of Contact Card Slot 0.330[8.38]

EDAC 0.250 6.35 0.600[15.24]

**See Accompanying Pages for:** 

- **Contact Bend Details**
- **Mounting Options**

| 337 / 387 Series Card Edge Connector |
|--------------------------------------|
| Part Number: 337-016-521-108         |

YOUR CONNECTION TO QUALITY & SERVICE