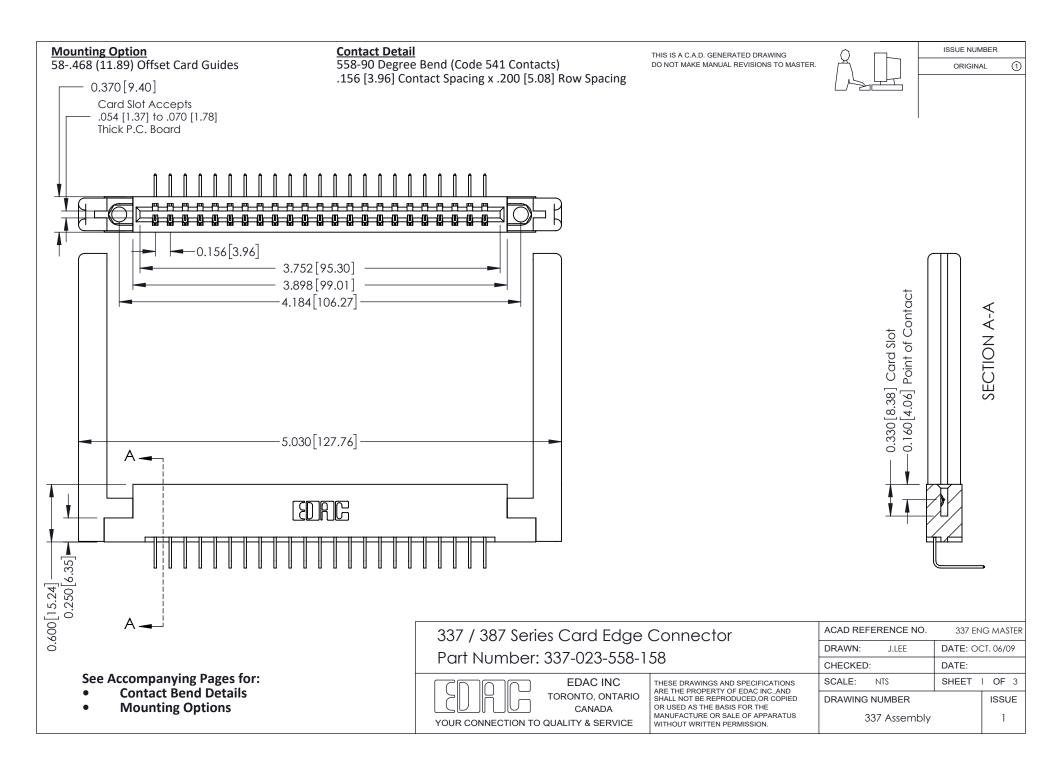

ISSUE NUMBER

ORIGINAL

1



| 337 / 387 Series Card Edge Connector<br>Contact Bend Detail           |                                                                                                                                                                                                  | ACAD REFERENCE NO. 337 E |                  | G MASTER      |
|-----------------------------------------------------------------------|--------------------------------------------------------------------------------------------------------------------------------------------------------------------------------------------------|--------------------------|------------------|---------------|
|                                                                       |