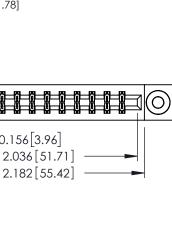

## **Mounting Option** 03-.116 (2.95) I.D. Floating Eyelets - 0.370[9.40] Card Slot Accepts .054 [1.37] to .070 [1.78] Thick P.C. Board

-0.156[3.96]

2.182 [55.42]

**Contact Detail** 

542-Wire Wrap .025 Sq.(0.64 Sq.) - Tail LG=.645(16.38) .156 [3.96] Contact Spacing x .200 [5.08] Row Spacing

THIS IS A C.A.D. GENERATED DRAWING DO NOT MAKE MANUAL REVISIONS TO MASTER.

ISSUE NUMBER

ORIGINAL

1

**See Accompanying Pages for:** 

- **Contact Bend Details**
- **Mounting Options**

| 337 / 387 Series Card Edge Connector |
|--------------------------------------|
| Part Number: 337-024-542-803         |