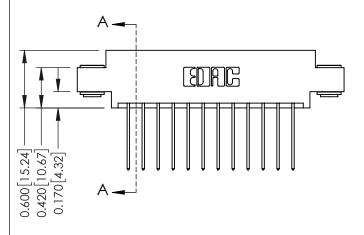

SE(

0.160 [4.06] Point of Contact Card Slot

0.330[8.38]

ISSUE NUMBER

ORIGINAL

1

| 337 / 387 Series Card Edge Connector<br>Contact Bend Detail |                                                                                                                                                                                                 | ACAD REFERENCE NO. | 337 ENG MASTER   |               |
|-------------------------------------------------------------|-------------------------------------------------------------------------------------------------------------------------------------------------------------------------------------------------|--------------------|------------------|---------------|
|                                                             |                                                                                                                                                                                                 | DRAWN: J.LEE       | DATE: OCT. 06/09 |               |
|                                                             |                                                                                                                                                                                                 | CHECKED:           | DATE:            |               |
| TORONTO, ONTARIO (CANADA                                    | THESE DRAWINGS AND SPECIFICATIONS ARE THE PROPERTY OF EDAC INC.,AND SHALL NOT BE REPRODUCED,OR COPIED OR USED AS THE BASIS FOR THE MANUFACTURE OR SALE OF APPARATUS WITHOUT WRITTEN PERMISSION. | SCALE: NTS         | SHEET            | 2 <b>OF</b> 3 |
|                                                             |                                                                                                                                                                                                 | DRAWING NUMBER     |                  | ISSUE         |
|                                                             |                                                                                                                                                                                                 | 337 Assembly       |                  | 1             |