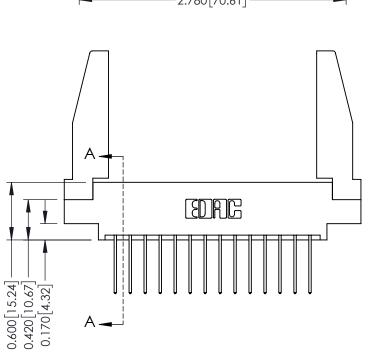

## **Mounting Option Contact Detail** 540-Wire Wrap .025 Sq.(0.64 Sq.) - Tail LG=.560(14.22) 78-In-Line Card Guides .156 [3.96] Contact Spacing x .200 [5.08] Row Spacing - 0.370 [9.40] Card Slot Accepts .054 [1.37] to .070 [1.78] Thick P.C. Board -0.156[3.96] 2.348 [59.64] 2.494 [63.35] 2.780 70.61