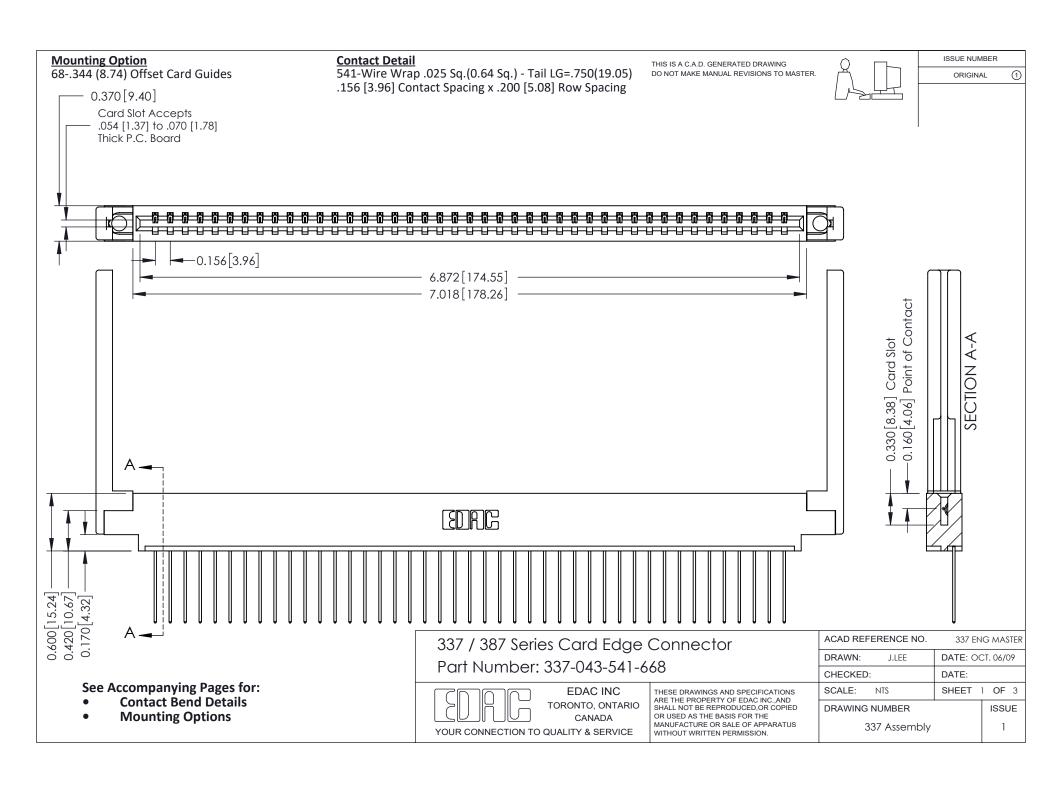

ISSUE NUMBER

ORIGINAL

1

| 337 / 387 Series Card Edge Connector<br>Contact Bend Detail           |                                                                                                                                                                                                  | ACAD REFERENCE NO. 337 E |                  | G MASTER      |
|-----------------------------------------------------------------------|--------------------------------------------------------------------------------------------------------------------------------------------------------------------------------------------------|--------------------------|------------------|---------------|
|                                                                       |                                                                                                                                                                                                  | DRAWN: J.LEE             | DATE: OCT. 06/09 |               |
|                                                                       |                                                                                                                                                                                                  | CHECKED: DATE:           |                  |               |
| EDAC INC TORONTO, ONTARIO CANADA YOUR CONNECTION TO QUALITY & SERVICE | THESE DRAWINGS AND SPECIFICATIONS ARE THE PROPERTY OF EDAC INC.,AND SHALL NOT BE REPRODUCED, OR COPIED OR USED AS THE BASIS FOR THE MANUFACTURE OR SALE OF APPARATUS WITHOUT WRITTEN PERMISSION. | SCALE: NTS               | SHEET            | 2 <b>OF</b> 3 |
|                                                                       |                                                                                                                                                                                                  | DRAWING NUMBER           |                  | ISSUE         |
|                                                                       |                                                                                                                                                                                                  | 337 Assembly             |                  | 1             |