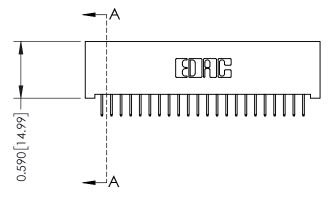

## 0.410[10.41] SECTION A-A

342 / 392 Card Edge Connector Part Number: 342-022-524-101

YOUR CONNECTION TO QUALITY & SERVICE

342 ENG MASTER J.LEE DATE: OCT. 06/09 SHEET 1 OF 3

342 Assembly

**See Accompanying Pages for: Contact Bend Details** 