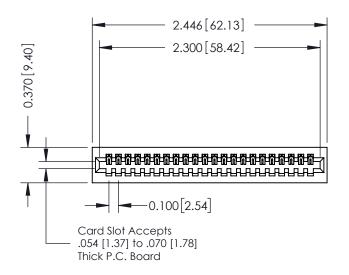

## 0.410[10.41] SECTION A-A

342 / 392 Card Edge Connector Part Number: 342-022-524-101

YOUR CONNECTION TO QUALITY & SERVICE

342 ENG MASTER J.LEE DATE: OCT. 06/09 SHEET 1 OF 3

342 Assembly

**See Accompanying Pages for: Contact Bend Details** 