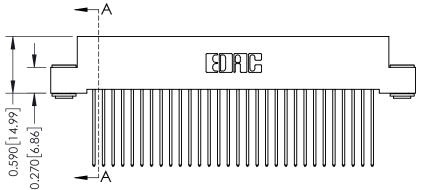

- **Contact Bend Details**
- **Mounting Options**

| 342 / 392 Card Edge Connector |
|-------------------------------|
| Part Number: 342-030-541-103  |

YOUR CONNECTION TO QUALITY & SERVICE

342 ENG MASTER J.LEE DATE: OCT. 06/09 SHEET 1 OF 3

342 Assembly

THIS IS A C.A.D. GENERATED DRAWING DO NOT MAKE MANUAL REVISIONS TO MASTER. ISSUE NUMBER

ORIGINAL

1

| 342 / 392 Series Card Edge Connector<br>Contact Bend Detail |                                                                                                  | ACAD REFERENCE NO. 342 ENG MASTER |             |                  |        |
|-------------------------------------------------------------|--------------------------------------------------------------------------------------------------|-----------------------------------|-------------|------------------|--------|
|                                                             |                                                                                                  | DRAWN:                            | J.LEE       | DATE: OCT. 06/09 |        |
|                                                             |                                                                                                  | CHECKED:                          |             | DATE:            |        |
| EDAC INC                                                    | THESE DRAWINGS AND SPECIFICATIONS ARE THE PROPERTY OF EDAC INCAND                                | SCALE:                            | NTS         | SHEET :          | 2 OF 3 |
| TORONTO, ONTARIO                                            | SHALL NOT BE REPRODUCED, OR COPIED OR USED AS THE BASIS FOR THE MANUFACTURE OR SALE OF APPARATUS | DRAWING                           | NUMBER      |                  | ISSUE  |
| YOUR CONNECTION TO QUALITY & SERVICE                        |                                                                                                  | 3                                 | 42 Assembly |                  | 1      |