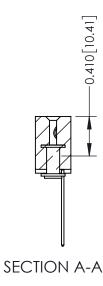

**Mounting Option** 

03-.116 (2.95) I.D. Floating Eyelets

**Contact Detail** 

541-Wire Wrap .025 Sq.(0.64 Sq.) - Tail LG=.760(19.30) .100 [2.54] Contact Spacing x .200 [5.08] Row Spacing

**See Accompanying Pages for:** 

THIS IS A C.A.D. GENERATED DRAWING DO NOT MAKE MANUAL REVISIONS TO MASTER

ISSUE NUMBER

ORIGINAL

1

| 342 / 392 Card Edge Connector<br>Mounting Options |                                                                                                                                             | ACAD REFERENCE NO. 342 ENG MASTER |                         |        |  |  |
|---------------------------------------------------|---------------------------------------------------------------------------------------------------------------------------------------------|-----------------------------------|-------------------------|--------|--|--|
|                                                   |                                                                                                                                             | DRAWN: J.LEE                      | DATE: <b>OCT. 06/09</b> |        |  |  |
|                                                   |                                                                                                                                             | CHECKED:                          | DATE:                   |        |  |  |
| EDAC INC                                          | THESE DRAWINGS AND SPECIFICATIONS<br>ARE THE PROPERTY OF EDAC INC.,AND<br>SHALL NOT BE REPRODUCED,OR COPIED<br>OR USED AS THE BASIS FOR THE | SCALE: NTS                        | SHEET :                 | 3 OF 3 |  |  |
| TORONTO, ONTARIO                                  |                                                                                                                                             | DRAWING NUMBER                    | •                       | ISSUE  |  |  |
| YOUR CONNECTION TO QUALITY & SERVICE              | MANUFACTURE OR SALE OF APPARATUS                                                                                                            | 342 Assembly                      |                         | 1      |  |  |