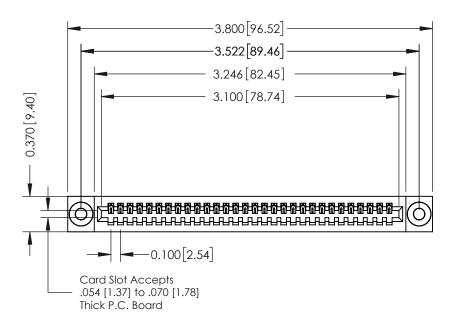

- **Contact Bend Details**
- **Mounting Options**

| 342 / 392 Card Edge Connector |
|-------------------------------|
| Part Number: 342-030-541-103  |

YOUR CONNECTION TO QUALITY & SERVICE

342 ENG MASTER J.LEE DATE: OCT. 06/09 SHEET 1 OF 3

342 Assembly

THIS IS A C.A.D. GENERATED DRAWING DO NOT MAKE MANUAL REVISIONS TO MASTER. ISSUE NUMBER

ORIGINAL

1

| 342 / 392 Series Card Edge Connector<br>Contact Bend Detail |                                                                                                  | ACAD REFERENCE NO. 342 ENG MASTER |             |                  |        |
|-------------------------------------------------------------|--------------------------------------------------------------------------------------------------|-----------------------------------|-------------|------------------|--------|
|                                                             |                                                                                                  | DRAWN:                            | J.LEE       | DATE: OCT. 06/09 |        |
|                                                             |                                                                                                  | CHECKED:                          |             | DATE:            |        |
| EDAC INC                                                    | THESE DRAWINGS AND SPECIFICATIONS ARE THE PROPERTY OF EDAC INCAND                                | SCALE:                            | NTS         | SHEET :          | 2 OF 3 |
| TORONTO, ONTARIO                                            | SHALL NOT BE REPRODUCED, OR COPIED OR USED AS THE BASIS FOR THE MANUFACTURE OR SALE OF APPARATUS | DRAWING                           | NUMBER      |                  | ISSUE  |
| YOUR CONNECTION TO QUALITY & SERVICE                        |                                                                                                  | 3                                 | 42 Assembly |                  | 1      |