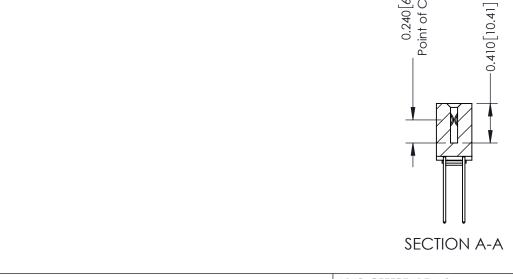

## **Contact Detail**

542-Wire Wrap .025 Sq.(0.64 Sq.) - Tail LG=.655(16.64) .100 [2.54] Contact Spacing x .200 [5.08] Row Spacing

0.240 [6.10] Point of Contact