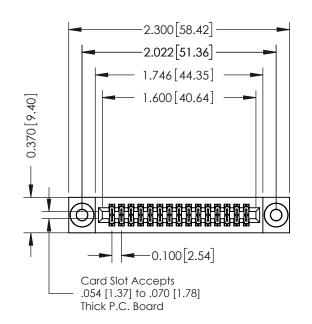

## **See Accompanying Pages for:**

- **Contact Bend Details**
- **Mounting Options**

| 342 / 392 Card Edge Connector<br>Part Number: 342-030-542-203 |                                                                                                                                                                                                 | ACAD REFERENCE NO. 342 ENG MASTER |             |         |           |  |
|---------------------------------------------------------------|-------------------------------------------------------------------------------------------------------------------------------------------------------------------------------------------------|-----------------------------------|-------------|---------|-----------|--|
|                                                               |                                                                                                                                                                                                 | DRAWN:                            | J.LEE       | DATE: O | CT. 06/09 |  |
|                                                               |                                                                                                                                                                                                 | CHECKE                            | ):          | DATE:   |           |  |
|                                                               | THESE DRAWINGS AND SPECIFICATIONS ARE THE PROPERTY OF EDAC INC.,AND SHALL NOT BE REPRODUCED,OR COPIED OR USED AS THE BASIS FOR THE MANUFACTURE OR SALE OF APPARATUS WITHOUT WRITTEN PERMISSION. | SCALE:                            | NTS         | SHEET   | 1 OF 3    |  |
|                                                               |                                                                                                                                                                                                 | DRAWING                           | NUMBER      |         | ISSUE     |  |
|                                                               |                                                                                                                                                                                                 | 3                                 | 42 Assembly |         | 1         |  |