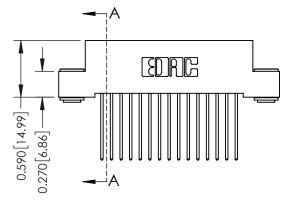

THIS IS A C.A.D. GENERATED DRAWING DO NOT MAKE MANUAL REVISIONS TO MASTER. ISSUE NUMBER

ORIGINAL

1

| 342 / 392 Series Card Edge Connector<br>Contact Bend Detail |                                                                                                                                                                                                 | ACAD REFERENCE NO. 342 ENG MASTER |             |                  |        |  |
|-------------------------------------------------------------|-------------------------------------------------------------------------------------------------------------------------------------------------------------------------------------------------|-----------------------------------|-------------|------------------|--------|--|
|                                                             |                                                                                                                                                                                                 | DRAWN:                            | J.LEE       | DATE: OCT. 06/09 |        |  |
|                                                             |                                                                                                                                                                                                 | CHECKED:                          |             | DATE:            |        |  |
| TORONTO, ONTARIO                                            | THESE DRAWINGS AND SPECIFICATIONS ARE THE PROPERTY OF EDAC INC.,AND SHALL NOT BE REPRODUCED,OR COPIED OR USED AS THE BASIS FOR THE MANUFACTURE OR SALE OF APPARATUS WITHOUT WRITTEN PERMISSION. | SCALE:                            | NTS         | SHEET :          | 2 OF 3 |  |
|                                                             |                                                                                                                                                                                                 | DRAWING                           | NUMBER      |                  | ISSUE  |  |
| YOUR CONNECTION TO QUALITY & SERVICE                        |                                                                                                                                                                                                 | 3                                 | 42 Assembly |                  | 1      |  |