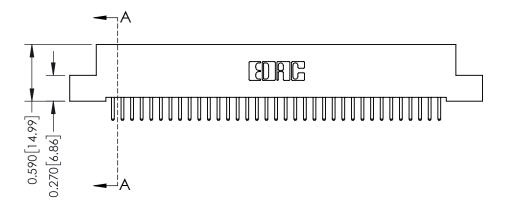

THIS IS A C.A.D. GENERATED DRAWING DO NOT MAKE MANUAL REVISIONS TO MASTER. ISSUE NUMBER

ORIGINAL

1

| 342 / 392 Series Card Edge Connector<br>Contact Bend Detail |                                                                                                                                                                                                  | ACAD REFERENCE NO. 342 ENG MASTER |             |                  |        |
|-------------------------------------------------------------|--------------------------------------------------------------------------------------------------------------------------------------------------------------------------------------------------|-----------------------------------|-------------|------------------|--------|
|                                                             |                                                                                                                                                                                                  | DRAWN:                            | J.LEE       | DATE: OCT. 06/09 |        |
|                                                             |                                                                                                                                                                                                  | CHECKED:                          |             | DATE:            |        |
| TORONTO, ONTARIO                                            | THESE DRAWINGS AND SPECIFICATIONS ARE THE PROPERTY OF EDAC INC. AND SHALL NOT BE REPRODUCED, OR COPIED OR USED AS THE BASIS FOR THE MANUFACTURE OR SALE OF APPARATUS WITHOUT WRITTEN PERMISSION. | SCALE:                            | NTS         | SHEET :          | 2 OF 3 |
|                                                             |                                                                                                                                                                                                  | DRAWING                           | NUMBER      |                  | ISSUE  |
| YOUR CONNECTION TO QUALITY & SERVICE                        |                                                                                                                                                                                                  | 3                                 | 42 Assembly |                  | 1      |