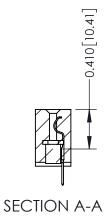

THIS IS A C.A.D. GENERATED DRAWING DO NOT MAKE MANUAL REVISIONS TO MASTER. ISSUE NUMBER

ORIGINAL

1

| 342 / 392 Series Card Edge Connector<br>Contact Bend Detail |                                                                                                                                                                                                  | ACAD REFERENCE NO. 342 ENG MASTER |             |                  |        |
|-------------------------------------------------------------|--------------------------------------------------------------------------------------------------------------------------------------------------------------------------------------------------|-----------------------------------|-------------|------------------|--------|
|                                                             |                                                                                                                                                                                                  | DRAWN:                            | J.LEE       | DATE: OCT. 06/09 |        |
|                                                             |                                                                                                                                                                                                  | CHECKED:                          |             | DATE:            |        |
| TORONTO, ONTARIO                                            | THESE DRAWINGS AND SPECIFICATIONS ARE THE PROPERTY OF EDAC INC. AND SHALL NOT BE REPRODUCED, OR COPIED OR USED AS THE BASIS FOR THE MANUFACTURE OR SALE OF APPARATUS WITHOUT WRITTEN PERMISSION. | SCALE:                            | NTS         | SHEET :          | 2 OF 3 |
|                                                             |                                                                                                                                                                                                  | DRAWING                           | NUMBER      |                  | ISSUE  |
| YOUR CONNECTION TO QUALITY & SERVICE                        |                                                                                                                                                                                                  | 3                                 | 42 Assembly |                  | 1      |