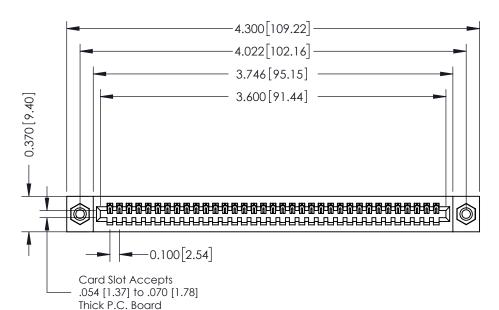

**Mounting Option** 08-#4-40 Unified Threaded Inserts

**Contact Detail** 

520-P.C. Tail .030x.018(0.76x0.46) - Tail LG=.185(4.70) .100 [2.54] Contact Spacing x .200 [5.08] Row Spacing

**See Accompanying Pages for:** 

- **Contact Bend Details**
- **Mounting Options**

342 / 392 Card Edge Connector Part Number: 342-035-520-108

YOUR CONNECTION TO QUALITY & SERVICE

CANADA

342 ENG MASTER J.LEE DATE: OCT. 06/09 SHEET 1 OF 3

342 Assembly