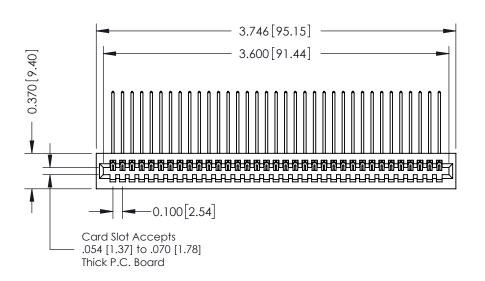

## **See Accompanying Pages for:**

- **Contact Bend Details**
- **Mounting Options**

| 342 / 392 Card Edge Connector |
|-------------------------------|
| Part Number: 342-035-559-101  |

YOUR CONNECTION TO QUALITY & SERVICE

|   | ACAD REFERENCE NO | 342 ENG MASTER   |  |  |
|---|-------------------|------------------|--|--|
|   | DRAWN: J.LEE      | DATE: OCT. 06/09 |  |  |
|   | CHECKED:          | DATE:            |  |  |
|   | SCALE: NTS        | SHEET 1 OF 3     |  |  |
| ) | DRAWING NUMBER    | ISSUE            |  |  |