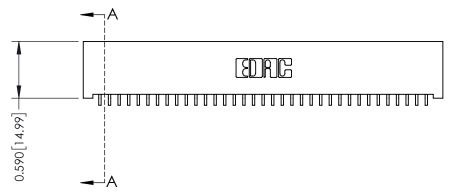

|   | ACAD REFERENCE NO | 342 ENG MASTER   |  |  |
|---|-------------------|------------------|--|--|
|   | DRAWN: J.LEE      | DATE: OCT. 06/09 |  |  |
|   | CHECKED:          | DATE:            |  |  |
|   | SCALE: NTS        | SHEET 1 OF 3     |  |  |
| ) | DRAWING NUMBER    | ISSUE            |  |  |