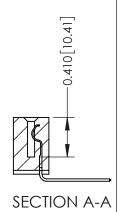

**Mounting Option** 01-No Mounting Lugs **Contact Detail** 

559-90 Degree Bend (Code 541 Contacts) .100 [2.54] Contact Spacing x .200 [5.08] Row Spacing